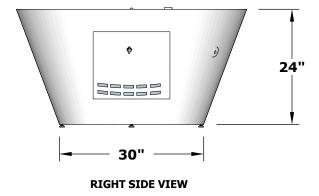

## MARTILLO COPPER FIRE PIT

OPT-48RM OPT-48RMEKIT

FRONT SIDE VIEW

Fire Pit Material: Copper

Pan Material: 304 Stainless Steel Burner Material: 304 Stainless Steel