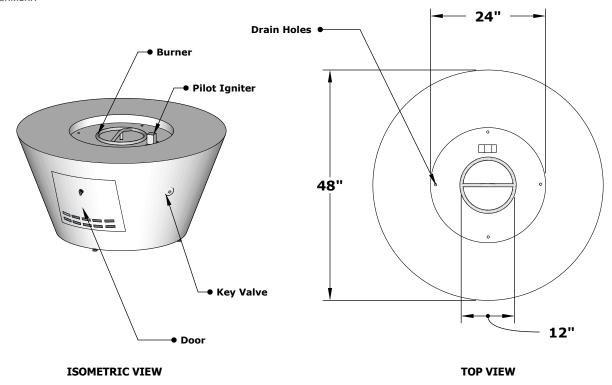

## MARTILLO COPPER FIRE PIT

OPT-48RM OPT-48RMEKIT

FRONT SIDE VIEW

Fire Pit Material: Copper

Pan Material: 304 Stainless Steel Burner Material: 304 Stainless Steel

## 110V ELECTRONIC IGNITION

ANSI Z21.97-(2017) / CSA 2.41-(2017)

Match Lit Unit Includes: Pan, Burner, Gas Orifice, Gas Hoses, Key Valve, Key, 110v Ignition Unit Includes: Pan, Burner, Gas Orifice, Gas Hoses, Key Valve, Key, Plug & Play Electronic Valve, Pilot Igniter.