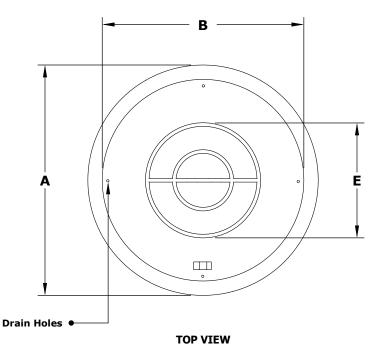

## 48" CAZO SS FIRE PIT - NARROW LEDGE

OPT-SS48FP OPT-SS48FPEKIT

FRONT SIDE VIEW

| SKU        | Α   | В   | С   | D   | E   | вти    |
|------------|-----|-----|-----|-----|-----|--------|
| OPT-SS48FP | 48" | 42" | 15" | 24" | 24" | 65,000 |