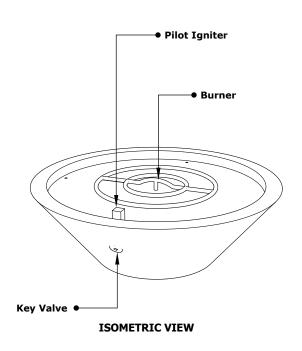

Fire Pit Material: Stainless Steel Pan Material: 304 Stainless Steel Burner Material: 304 Stainless Steel

Standard 2" Depth on all pans

**110V ELECTRONIC IGNITION** ANSI Z21.97-(2017) / CSA 2.41-(2017)

Match Lit Unit Includes: Pan, Burner, Gas Orifice, Gas Hoses, Key Valve, Key, 110v Ignition Unit Includes: Pan, Burner, Gas Orifice, Gas Hoses, Key Valve, Key, Plug & Play Electronic Valve, Pilot Igniter.