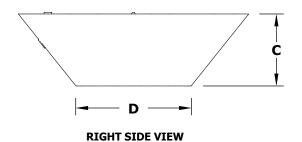

## 48" CAZO SS FIRE PIT - NARROW LEDGE

OPT-SS48FP OPT-SS48FPEKIT

FRONT SIDE VIEW

| SKU        | Α   | В   | С   | D   | E   | вти    |
|------------|-----|-----|-----|-----|-----|--------|
| OPT-SS48FP | 48" | 42" | 15" | 24" | 24" | 65,000 |