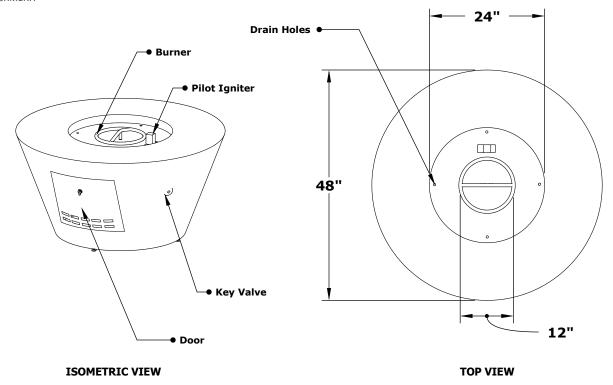

## MARTILLO COPPER FIRE PIT

OPT-48RM OPT-48RMEKIT

FRONT SIDE VIEW

Fire Pit Material: Copper

Pan Material: 304 Stainless Steel Burner Material: 304 Stainless Steel

Standard 2" Depth on all pans

## 110V ELECTRONIC IGNITION

ANSI Z21.97-(2017) / CSA 2.41-(2017)

Match Lit Unit Includes: Pan, Burner, Gas Orifice, Gas Hoses, Key Valve, Key, 110v Ignition Unit Includes: Pan, Burner, Gas Orifice, Gas Hoses, Key Valve, Key, Plug & Play Electronic Valve, Pilot Igniter.