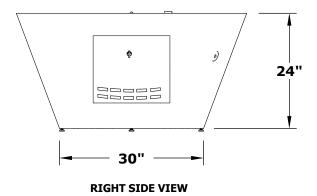

## MARTILLO COPPER FIRE PIT

OPT-48RM OPT-48RMEKIT

FRONT SIDE VIEW

Fire Pit Material: Copper

Pan Material: 304 Stainless Steel Burner Material: 304 Stainless Steel

Standard 2" Depth on all pans

## 110V ELECTRONIC IGNITION

ANSI Z21.97-(2017) / CSA 2.41-(2017)

Match Lit Unit Includes: Pan, Burner, Gas Orifice, Gas Hoses, Key Valve, Key, 110v Ignition Unit Includes: Pan, Burner, Gas Orifice, Gas Hoses, Key Valve, Key, Plug & Play Electronic Valve, Pilot Igniter.