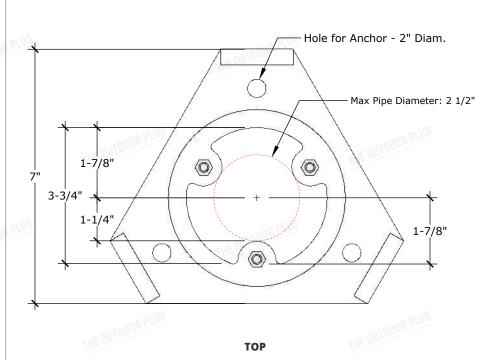

## **Bowl Installation Bracket**

| Part<br>Number | OPT-INBR                |
|----------------|-------------------------|
| Material       | STAILNESS STEEL         |
| Finishes       | BRUSHED STAINLESS STEEL |
| Weight         | 1 lbs.                  |