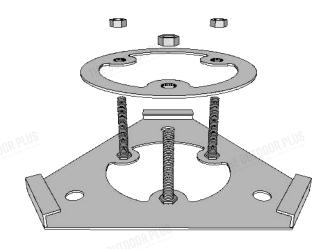

## **PERSPECTIVE**

PERSPECTIVE (RING DETATCHED)





## **Bowl Installation Bracket**

| Part<br>Number | OPT-INBR                |
|----------------|-------------------------|
| Material       | STAILNESS STEEL         |
| Finishes       | BRUSHED STAINLESS STEEL |
| Weight         | 1 lbs.                  |

Page 1

Bowl Installation Bracket provides vital ventilation and stability. Neglecting to use the Bowl Installation Bracket may result in property or personal injury. Warranty is void if the Installation Bracket is not used

Proprietary & Confidential: The information contained in this drawing is the sole property of The Outdoor Plus. Any reproduction or as a whole without written permission of The Outdoor Plus is prohibited.