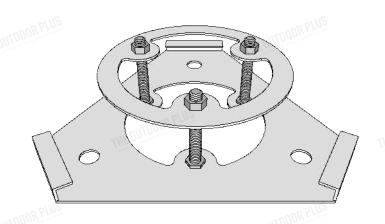

## **PERSPECTIVE**

PERSPECTIVE (RING DETATCHED)





## **Bowl Installation Bracket**

| Part<br>Number | OPT-INBR                |
|----------------|-------------------------|
| Material       | STAILNESS STEEL         |
| Finishes       | BRUSHED STAINLESS STEEL |
| Weight         | 1 lbs.                  |

Page 1

Bowl Installation Bracket provides vital ventilation and stability. Neglecting to use the Bowl Installation Bracket may result in property or personal injury. Warranty is void if the Installation Bracket is not used

Proprietary & Confidential: The information contained in this drawing is the sole property of The Outdoor Plus. Any reproduction or as a whole without written permission of The Outdoor Plus is prohibited.