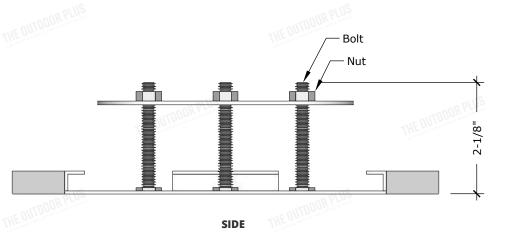

## **Bowl Installation Bracket**

| Part<br>Number | OPT-INBR                |
|----------------|-------------------------|
| Material       | STAILNESS STEEL         |
| Finishes       | BRUSHED STAINLESS STEEL |
| Weight         | 1 lbs.                  |