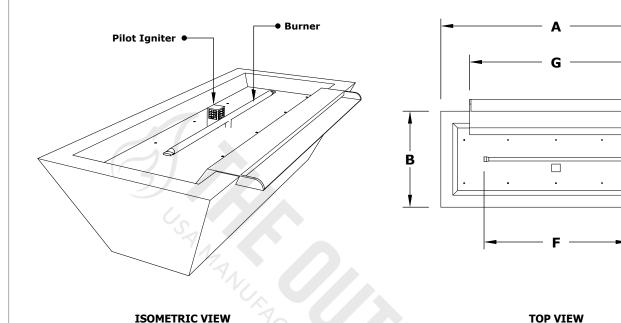

## LINEAR MAYA FIRE & WATER BOWL - 20" WIDTH

| PART NUMBER | A   | В   | С   | D   | E   | F   | G   | GPM | вти    |
|-------------|-----|-----|-----|-----|-----|-----|-----|-----|--------|
| OPT-4820MFW | 48" | 20" | 12" | 38" | 10" | 30" | 36" | 20  | 50,000 |
| OPT-6020MFW | 60" | 20" | 12" | 50" | 10" | 42" | 48" | 20  | 70,000 |
| OPT-7220MFW | 72" | 20" | 12" | 62" | 10" | 54" | 60" | 20  | 90,000 |

Fire Pit Material: GFRC Concrete
Pan Material: 304 Stainless Steel
Burner Material: 304 Stainless Steel
Standard 2" Depth on all pans
14V ELECTRONIC IGNITION

ANSI Z21.97-(2017) / CSA 2.41-(2017)

Match Lit Unit Includes: Pan, Burner, Gas Orifice, Gas Hoses, Key Valve, Key, 14v Ignition Unit Includes: Pan, Burner, Gas Orifice, Gas Hoses, Key Valve, Key, Plug & Play Electronic Valve, Pilot Igniter.

| Drawn By     | Murguia M.        |  |  |  |  |
|--------------|-------------------|--|--|--|--|
| Date Created | November 17, 2022 |  |  |  |  |