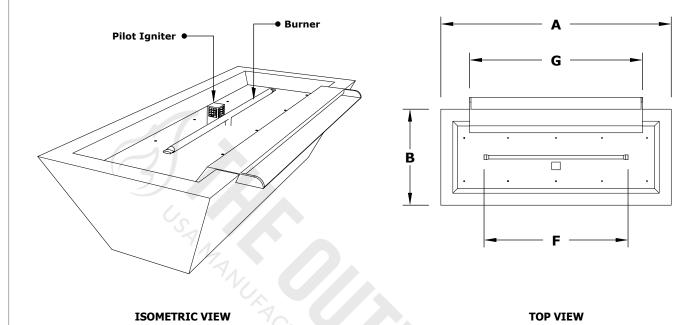

## LINEAR MAYA FIRE & WATER BOWL - 30" WIDTH

| PART NUMBER | A   | В   | С   | D   | E   | F   | G   | GPM | вти    |
|-------------|-----|-----|-----|-----|-----|-----|-----|-----|--------|
| OPT-4830MFW | 48" | 30" | 12" | 38" | 20" | 30" | 36" | 20  | 50,000 |
| OPT-6030MFW | 60" | 30" | 12" | 50" | 20" | 42" | 48" | 20  | 70,000 |
| OPT-7230MFW | 72" | 30" | 12" | 62" | 20" | 54" | 60" | 20  | 90,000 |

Fire Pit Material: GFRC Concrete
Pan Material: 304 Stainless Steel
Burner Material: 304 Stainless Steel
Standard 2" Depth on all pans
14V ELECTRONIC IGNITION

ANSI Z21.97-(2017) / CSA 2.41-(2017)

Match Lit Unit Includes: Pan, Burner, Gas Orifice, Gas Hoses.

14v Ignition Unit Includes: Pan, Burner, Gas Orifice, Gas Hoses, Plug & Play Electronic Valve, Pilot Igniter.

Note: Key valves are not included, must be ordered separately.

| Drawn By     | Murguia M.        |  |  |  |  |  |
|--------------|-------------------|--|--|--|--|--|
| Date Created | November 17, 2022 |  |  |  |  |  |