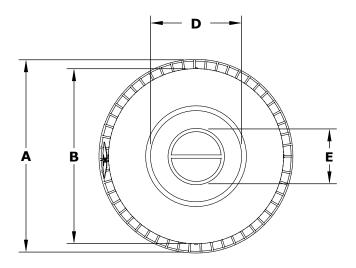

## **CESTO FIRE PIT**

**POWDER COAT** 

**ISOMETRIC VIEW** 

**RIGHT SIDE VIEW** 

**FRONT SIDE VIEW** 

| PART NUMBER | A   | В   | С   | D   | E   | ВТИ     |
|-------------|-----|-----|-----|-----|-----|---------|
| OPT-CSTO48  | 48" | 36" | 24" | 19" | 12" | 65,000  |
| OPT-CSTO60  | 60" | 48" | 24" | 25" | 18" | 160,000 |