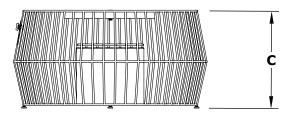

## **CESTO FIRE PIT**

**POWDER COAT** 

**ISOMETRIC VIEW** 

**RIGHT SIDE VIEW** 

**FRONT SIDE VIEW** 

| PART NUMBER | A   | В   | С   | D   | E   | ВТИ     |
|-------------|-----|-----|-----|-----|-----|---------|
| OPT-CSTO48  | 48" | 36" | 24" | 19" | 12" | 65,000  |
| OPT-CSTO60  | 60" | 48" | 24" | 25" | 18" | 160,000 |