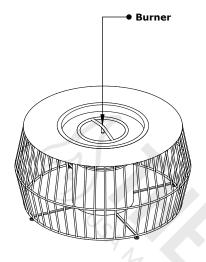

## **CESTO FIRE PIT**

**POWDER COAT** 

**ISOMETRIC VIEW** 

**RIGHT SIDE VIEW** 

**FRONT SIDE VIEW** 

| PART NUMBER | A   | В   | С   | D   | E   | ВТИ     |
|-------------|-----|-----|-----|-----|-----|---------|
| OPT-CSTO48  | 48" | 36" | 24" | 19" | 12" | 65,000  |
| OPT-CSTO60  | 60" | 48" | 24" | 25" | 18" | 160,000 |

Fire Pit Material: Powder Coat Pan Material: 304 Stainless Steel Burner Material: 304 Stainless Steel

Standard 1" Flange on all pans Standard 2" Depth on all pans

Match Lit Unit Includes: Pan, Burner, Gas Orifice, Gas Hoses, Key Valve, Key,