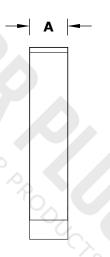

## **ALTISIMO WALL SCUPPER**

Scupper Inlet

C

4"

**ISOMETRIC VIEW** 

**SIDE VIEW** 

**BACK SIDE VIEW** 

**FRONT SIDE VIEW** 

| PART NUMBER | Α   | В  | С   | D   | GPM   |
|-------------|-----|----|-----|-----|-------|
| OPT-8ALTWS  | 8"  | 8" | 40" | 12" | 12-15 |
| OPT-12ALTWS | 12" | 8" | 40" | 12" | 12-15 |
| OPT-16ALTWS | 16" | 6" | 40" | 13" | 12-15 |