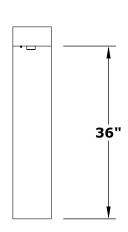

## **ALTISIMO WALL SCUPPER**

Scupper Inlet

C

4"

**ISOMETRIC VIEW** 

**SIDE VIEW** 

**BACK SIDE VIEW** 

**FRONT SIDE VIEW** 

| PART NUMBER | Α   | В  | С   | D   | GPM   |
|-------------|-----|----|-----|-----|-------|
| OPT-8ALTWS  | 8"  | 8" | 40" | 12" | 12-15 |
| OPT-12ALTWS | 12" | 8" | 40" | 12" | 12-15 |
| OPT-16ALTWS | 16" | 6" | 40" | 13" | 12-15 |