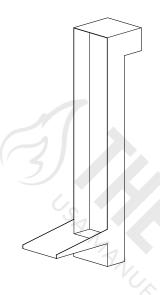

## **ALTISIMO WALL SCUPPER**

Scupper Inlet

C

4"

**ISOMETRIC VIEW** 

**SIDE VIEW** 

**BACK SIDE VIEW** 

**FRONT SIDE VIEW** 