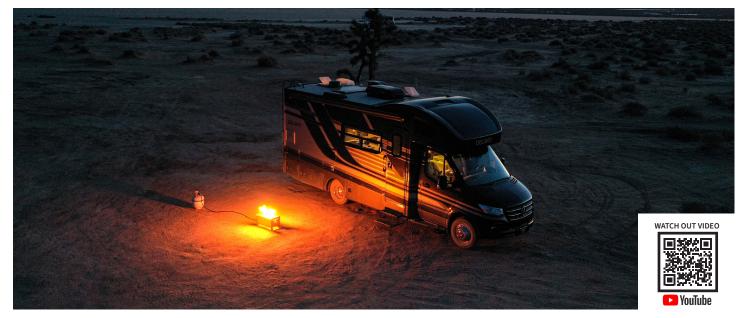

## National Forest 棒

More and more National Forests are discontinuing the use of campfires and BBQs fueled by wood. The Overlander was made as a solution to meet these challenges and help prevent forest fires. Going through the toughest testing by experienced users and experts, the professional-grade Overlander outperforms any competitor and is the best in reliability and safety.