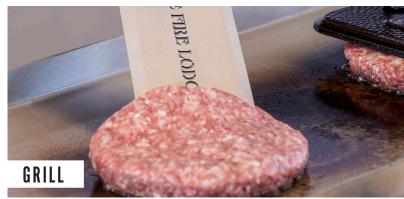

## COMPACT & RUGGED

The Overlander is the best option for your portable outdoor firepit and BBQ needs. Its compact design lets you experience both a grill & fire pit. Made from Stainless Steel or Powder Coated durable metal the Overlander is built tough to weather any and all climatic challenges. The Fire Lodge has a patented state-of-the-art fire producer that is light years ahead of the competition. The Overlander has earned its reputation as the **TOUGHEST** outdoor portable grill & fire pit available anywhere.