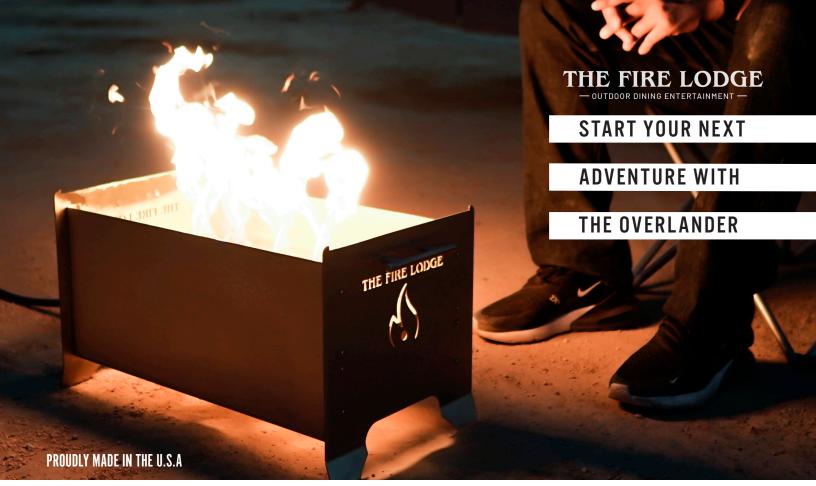

## COMPACT & RUGGED

The Overlander is the best option for your portable outdoor firepit and BBQ needs. Its compact design lets you experience both a grill & fire pit. Made from Stainless Steel or Powder Coated durable metal the Overlander is built tough to weather any and all climatic challenges. The Fire Lodge has a patented state-of-the-art fire producer that is light years ahead of the competition. The Overlander has earned its reputation as the **TOUGHEST** outdoor portable grill & fire pit available anywhere.