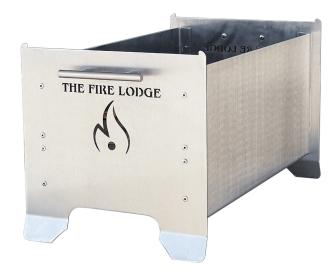

## COMPACT & RUGGED

The Overlander is the best option for your portable outdoor firepit and BBQ needs. Its compact design lets you experience both a grill & fire pit. Made from Stainless Steel or Powder Coated durable metal the Overlander is built tough to weather any and all climatic challenges. The Fire Lodge has a patented state-of-the-art fire producer that is light years ahead of the competition. The Overlander has earned its reputation as the **TOUGHEST** outdoor portable grill & fire pit available anywhere.

## **SPECIFICATION:** Overlander

**Product Number:** TFL-OVR12

**Product Dimension:** 20.5"L x 12"W x 12"H

Burner Size: 14" H Bullet Burner

Weight: 8lbs.

Fuel Type: Propane

**Burner BTU:** 55,000

Color: Powder Coat Black, Stainless Steel