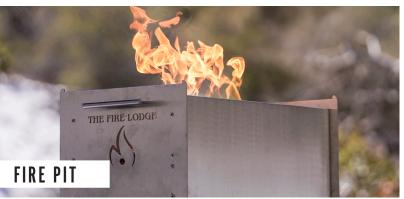

## COMPACT & RUGGED

The Overlander is the best option for your portable outdoor firepit and BBQ needs. Its compact design lets you experience both a grill & fire pit. Made from Stainless Steel or Powder Coated durable metal the Overlander is built tough to weather any and all climatic challenges. The Fire Lodge has a patented state-of-the-art fire producer that is light years ahead of the competition. The Overlander has earned its reputation as the **TOUGHEST** outdoor portable grill & fire pit available anywhere.