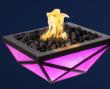

## **The Gladiator LED Fire Bowl**

**Powder Coat OPT-GLEDPC** 

A Fire Bowl that combines functionality and stlye. With LED lights that create a mesmerizing ambiance, bluetooth automation right at your fingertips! The Gladiator bowl is the perfect addition to your outdoor space!

### **LED Color Range:**