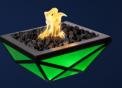

## **The Gladiator LED Fire Bowl**

**Powder Coat OPT-GLEDPC** 

A Fire Bowl that combines functionality and stlye. With LED lights that create a mesmerizing ambiance, bluetooth automation right at your fingertips! The Gladiator bowl is the perfect addition to your outdoor space!

### **LED Color Range:**