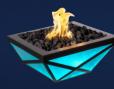

## **The Gladiator LED Fire Bowl**

**Powder Coat OPT-GLEDPC** 

A Fire Bowl that combines functionality and stlye. With LED lights that create a mesmerizing ambiance, bluetooth automation right at your fingertips! The Gladiator bowl is the perfect addition to your outdoor space!

### **LED Color Range:**