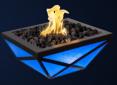

## **The Gladiator LED Fire Bowl**

**Powder Coat OPT-GLEDPC** 

A Fire Bowl that combines functionality and stlye. With LED lights that create a mesmerizing ambiance, bluetooth automation right at your fingertips! The Gladiator bowl is the perfect addition to your outdoor space!

### **LED Color Range:**