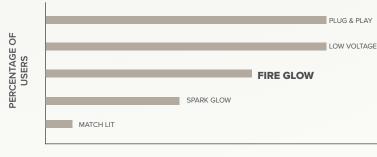

# **FIRE GLOW**

Experience unparalleled performance with the powerful FIRE GLOW Ignition System. With upgraded internal components and safety features like Flame Sense, it's a great choice for anyone looking for a reliable and safe way to ignite their devices. From residential to commercial use, the FIRE GLOW delivers exceptional performance every time, making it the great choice for all your ignition needs.

## AVAILABLE NOW

We're thrilled to offer our new LC Certified kits that meet the highest standards for quality, safety, and performance. You can trust that our kits are reliable and efficient, providing a hassle-free experience that exceeds your expectations.