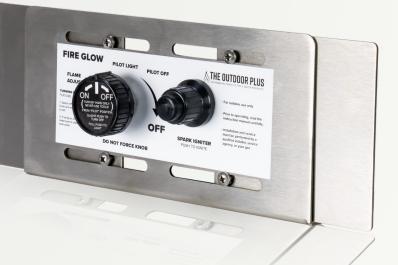

# **FIRE GLOW**

Experience unparalleled performance with the powerful FIRE GLOW Ignition System. With upgraded internal components and safety features like Flame Sense, it's a great choice for anyone looking for a reliable and safe way to ignite their devices. From residential to commercial use, the FIRE GLOW delivers exceptional performance every time, making it the great choice for all your ignition needs.

#### HOW IT WORKS:

The FIRE GLOW is a powerful and dependable system for igniting your fire pit, with upgraded internal components to deliver unparalleled performance and reliability. It features our newest Flame Sense Technology, which automatically detects unusual climate behavior and promptly shuts off the gas supply for added safety.

You can effortlessly adjust the flame height using the built-in gas valve, and ignite the fire pit instantly with the spark feature. Plus, the FIRE GLOW operates without the need for any electrical power, simply powered by a AAA batteries.

#### FEATURES:

- Battery-Operated
- Advanced Key Valve
- Advanced Thermocouple Technology
- Built-In Gas Valve
- LC Certified

#### BENEFITS:

- Quick Start-Up
- Safe Operation
- Natural Looking Flames
- Manual Flame Adjustment
- Automatic Shut-Off Technology
- Suitable for Residential & Commercial use

#### **KEY SPECIFICATIONS:**

- Ignition Type: Spark ignition
- Safety Feature: Flame Sense Technology
- Power Source: AAA Battery
- Gas Type: Propane or Natural Gas
- Certification: LC Certified
- Usage: Residential and Commercial Use