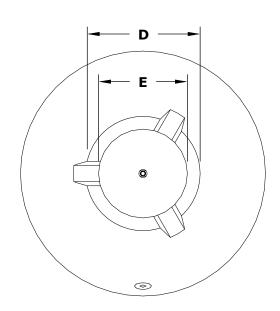

## LUNA FIRE BOWL Powder Coat

**ISOMETRIC VIEW** 

**TOP SIDE VIEW** 

**TOP SIDE VIEW** 

| SKU               | Α   | В   | С   | D   | E   | F    | вти    |
|-------------------|-----|-----|-----|-----|-----|------|--------|
| OPT-LUNFOPC30     | 30" | 10" | 15" | 14" | 10" | 2"   | 65,000 |
| OPT-LUNFOPC30E12V | 30" | 10" | 15" | 14" | 10" | 2"   | 65,000 |
| OPT-LUNFOPC38     | 38" | 12" | 16" | 22" | 17" | 2.5" | 65,000 |
| OPT-LUNFOPC38E12V | 38" | 12" | 16" | 22" | 17" | 2.5" | 65,000 |