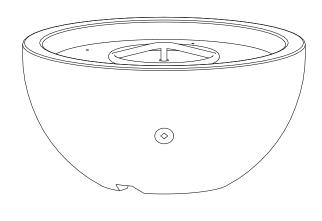

## LUNA FIRE BOWL Powder Coat

**ISOMETRIC VIEW** 

**TOP SIDE VIEW** 

**TOP SIDE VIEW** 

| SKU               | Α   | В   | С   | D   | E   | F    | вти    |
|-------------------|-----|-----|-----|-----|-----|------|--------|
| OPT-LUNFOPC30     | 30" | 10" | 15" | 14" | 10" | 2"   | 65,000 |
| OPT-LUNFOPC30E12V | 30" | 10" | 15" | 14" | 10" | 2"   | 65,000 |
| OPT-LUNFOPC38     | 38" | 12" | 16" | 22" | 17" | 2.5" | 65,000 |
| OPT-LUNFOPC38E12V | 38" | 12" | 16" | 22" | 17" | 2.5" | 65,000 |