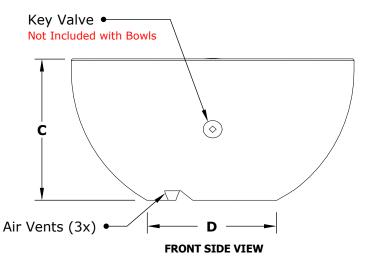

## LUNA FIRE BOWL Powder Coat

**ISOMETRIC VIEW** 

**TOP SIDE VIEW** 

**TOP SIDE VIEW** 

| SKU               | Α   | В   | С   | D   | E   | F    | вти    |
|-------------------|-----|-----|-----|-----|-----|------|--------|
| OPT-LUNFOPC30     | 30" | 10" | 15" | 14" | 10" | 2"   | 65,000 |
| OPT-LUNFOPC30E12V | 30" | 10" | 15" | 14" | 10" | 2"   | 65,000 |
| OPT-LUNFOPC38     | 38" | 12" | 16" | 22" | 17" | 2.5" | 65,000 |
| OPT-LUNFOPC38E12V | 38" | 12" | 16" | 22" | 17" | 2.5" | 65,000 |