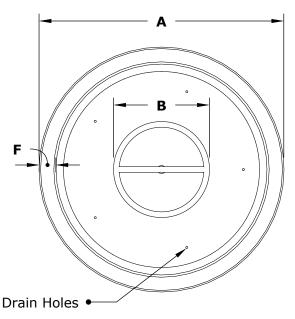

## LUNA FIRE BOWL Powder Coat

**ISOMETRIC VIEW** 

**TOP SIDE VIEW** 

**TOP SIDE VIEW** 

| SKU               | Α   | В   | С   | D   | E   | F    | вти    |
|-------------------|-----|-----|-----|-----|-----|------|--------|
| OPT-LUNFOPC30     | 30" | 10" | 15" | 14" | 10" | 2"   | 65,000 |
| OPT-LUNFOPC30E12V | 30" | 10" | 15" | 14" | 10" | 2"   | 65,000 |
| OPT-LUNFOPC38     | 38" | 12" | 16" | 22" | 17" | 2.5" | 65,000 |
| OPT-LUNFOPC38E12V | 38" | 12" | 16" | 22" | 17" | 2.5" | 65,000 |