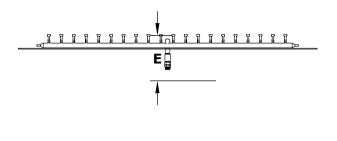

## ISOMETRIC VIEW

RIGHT SIDE VIEW

**FRONT SIDE VIEW** 

TOP VIEW

| SKU                | Α   | В   | С   | D   | E   | BTU     |
|--------------------|-----|-----|-----|-----|-----|---------|
| OPT-BRECTKT1224FG  | 24" | 12" | 18" | 6"  | 10" | 80,000  |
| OPT- BRECTKT1832FG | 32" | 18" | 24" | 8"  | 10" | 100,000 |
| OPT-BRECTKT2436FG  | 36" | 24" | 30" | 12" | 10" | 140,000 |