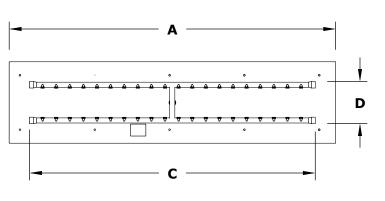

## ISOMETRIC VIEW

RIGHT SIDE VIEW

**FRONT SIDE VIEW** 

TOP VIEW

| SKU                | Α   | В   | С   | D   | E   | BTU     |
|--------------------|-----|-----|-----|-----|-----|---------|
| OPT-BRECTKT1224FG  | 24" | 12" | 18" | 6"  | 10" | 80,000  |
| OPT- BRECTKT1832FG | 32" | 18" | 24" | 8"  | 10" | 100,000 |
| OPT-BRECTKT2436FG  | 36" | 24" | 30" | 12" | 10" | 140,000 |