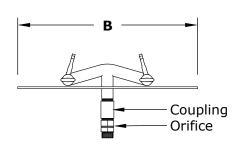

## ISOMETRIC VIEW

RIGHT SIDE VIEW

**FRONT SIDE VIEW** 

TOP VIEW

| SKU                | Α   | В   | С   | D   | E   | BTU     |
|--------------------|-----|-----|-----|-----|-----|---------|
| OPT-BRECTKT1224FG  | 24" | 12" | 18" | 6"  | 10" | 80,000  |
| OPT- BRECTKT1832FG | 32" | 18" | 24" | 8"  | 10" | 100,000 |
| OPT-BRECTKT2436FG  | 36" | 24" | 30" | 12" | 10" | 140,000 |