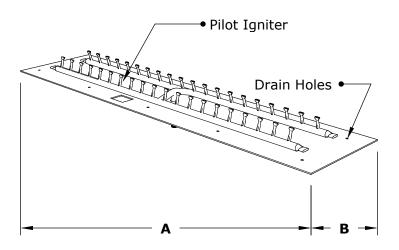

## ISOMETRIC VIEW

RIGHT SIDE VIEW

**FRONT SIDE VIEW** 

TOP VIEW

| SKU                | Α   | В   | С   | D   | E   | BTU     |
|--------------------|-----|-----|-----|-----|-----|---------|
| OPT-BRECTKT1224FG  | 24" | 12" | 18" | 6"  | 10" | 80,000  |
| OPT- BRECTKT1832FG | 32" | 18" | 24" | 8"  | 10" | 100,000 |
| OPT-BRECTKT2436FG  | 36" | 24" | 30" | 12" | 10" | 140,000 |