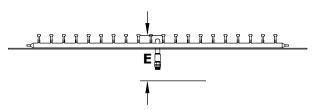

## RECTANGULAR FLAT PAN & BULLET BURNER [LOW VOLTAGE] COMPLETE PAVER KITS

**ISOMETRIC VIEW** 

**TOP VIEW** 

**RIGHT SIDE VIEW** 

FRONT SIDE VIEW

SKU Α R С D Е BTU OPT-BRECTKT1224E12 24" 12" 18" 6" 10" 80,000 32" 8" 100,000 OPT- BRECTKT1832E12 18" 24" 10" 12" 24" 30" 140,000 OPT-BRECTKT2436E12 36" 10"