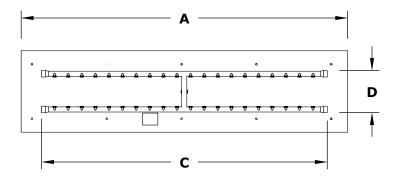

## RECTANGULAR FLAT PAN & BULLET BURNER [LOW VOLTAGE] COMPLETE PAVER KITS

**ISOMETRIC VIEW** 

**TOP VIEW** 

**RIGHT SIDE VIEW** 

FRONT SIDE VIEW

SKU Α R С D Е BTU OPT-BRECTKT1224E12 24" 12" 18" 6" 10" 80,000 32" 8" 100,000 OPT- BRECTKT1832E12 18" 24" 10" 12" 24" 30" 140,000 OPT-BRECTKT2436E12 36" 10"