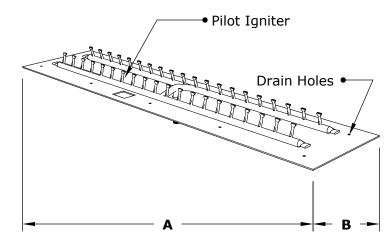

## RECTANGULAR FLAT PAN & BULLET BURNER [LOW VOLTAGE] COMPLETE PAVER KITS

**ISOMETRIC VIEW** 

**TOP VIEW** 

**RIGHT SIDE VIEW** 

FRONT SIDE VIEW

SKU Α R С D Е BTU OPT-BRECTKT1224E12 24" 12" 18" 6" 10" 80,000 32" 8" 100,000 OPT- BRECTKT1832E12 18" 24" 10" 12" 24" 30" 140,000 OPT-BRECTKT2436E12 36" 10"