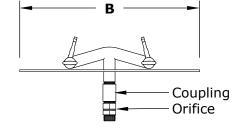

## RECTANGULAR FLAT PAN & BULLET BURNER [LOW VOLTAGE] COMPLETE PAVER KITS

**ISOMETRIC VIEW** 

**TOP VIEW** 

**RIGHT SIDE VIEW** 

FRONT SIDE VIEW

SKU Α R С D Е BTU OPT-BRECTKT1224E12 24" 12" 18" 6" 10" 80,000 32" 8" 100,000 OPT- BRECTKT1832E12 18" 24" 10" 12" 24" 30" 140,000 OPT-BRECTKT2436E12 36" 10"