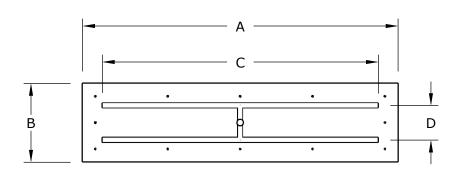

## RECTANGULAR FLAT PAN & BURNER [FIRE GLOW] COMPLETE PAVER KIT

**ISOMETRIC VIEW** 

**FRONT VIEW** 

**TOP VIEW** 

| SKU              | Α   | В   | С   | D   | BTU     |
|------------------|-----|-----|-----|-----|---------|
| OPT-RECTKT1224FG | 24" | 12" | 18" | 6"  | 80,000  |
| OPT-RECTKT1832FG | 32" | 18" | 24" | 8"  | 100,000 |
| OPT-RECTKT2436FG | 36" | 24" | 30" | 12" | 140,000 |