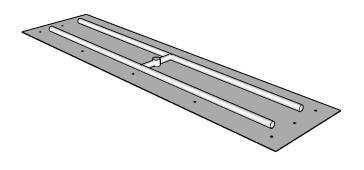

## RECTANGULAR FLAT PAN & BURNER [FIRE GLOW] COMPLETE PAVER KIT

**ISOMETRIC VIEW** 

**FRONT VIEW** 

**TOP VIEW** 

| SKU              | Α   | В   | С   | D   | BTU     |
|------------------|-----|-----|-----|-----|---------|
| OPT-RECTKT1224FG | 24" | 12" | 18" | 6"  | 80,000  |
| OPT-RECTKT1832FG | 32" | 18" | 24" | 8"  | 100,000 |
| OPT-RECTKT2436FG | 36" | 24" | 30" | 12" | 140,000 |

**PAN MATERIAL**: 304 Stainless Steel **BURNER MATERIAL**: 304 Stainless Steel

**IGNITION TYPE:** Fire Glow

**Includes**: Fire Pan, SS Burner, Fire Glow Ignition System, Orifice, Fitting, Flex Line, Key Valve, Paver

Bracket, Vents, 24" Z-Mounting Bracket

Certification: cLC

Proprietary & Confidential: The information contained in this drawing is the sole property of The Outdoor Plus. Any reproduction or as a whole without written permission of The Outdoor Plus is prohibited.