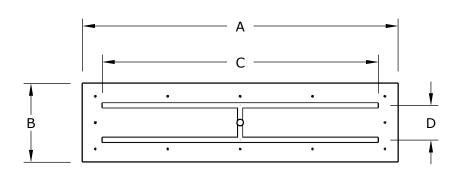

## RECTANGULAR FLAT PAN & BURNER [Low Voltage] COMPLETE PAVER KIT

**ISOMETRIC VIEW** 

**FRONT VIEW** 

**TOP VIEW** 

| SKU               | Α   | В   | С   | D   | BTU     |
|-------------------|-----|-----|-----|-----|---------|
| OPT-RECTKT1224E12 | 24" | 12" | 18" | 6"  | 80,000  |
| OPT-RECTKT1832E12 | 32" | 18" | 24" | 8"  | 100,000 |
| OPT-RECTKT2436E12 | 36" | 24" | 30" | 12" | 140,000 |