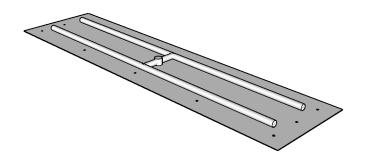

## RECTANGULAR FLAT PAN & BURNER [Low Voltage] COMPLETE PAVER KIT

**ISOMETRIC VIEW** 

**FRONT VIEW** 

**TOP VIEW** 

| SKU               | Α   | В   | С   | D   | BTU     |
|-------------------|-----|-----|-----|-----|---------|
| OPT-RECTKT1224E12 | 24" | 12" | 18" | 6"  | 80,000  |
| OPT-RECTKT1832E12 | 32" | 18" | 24" | 8"  | 100,000 |
| OPT-RECTKT2436E12 | 36" | 24" | 30" | 12" | 140,000 |

PAN MATERIAL: 304 Stainless Steel
BURNER MATERIAL: 304 Stainless Steel

**IGNITION TYPE:** Low Voltage

**Includes**: Fire Pan, SS Burner, Low Voltage Ignition System, Orifice, Fitting, Flex Line, Key Valve, Paver Bracket, Vents, 24" Z-Mounting Bracket