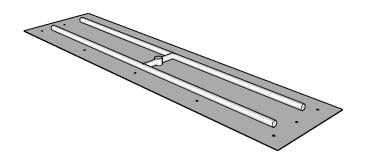

## RECTANGULAR FLAT PAN & BURNER [MATCH LIT] COMPLETE PAVER KIT

**ISOMETRIC VIEW** 

**FRONT VIEW** 

**TOP VIEW** 

| SKU            | A   | В   | С   | D   | BTU     |
|----------------|-----|-----|-----|-----|---------|
| OPT-RECTKT1224 | 24" | 12" | 18" | 6"  | 80,000  |
| OPT-RECTKT1832 | 32" | 18" | 24" | 8"  | 100,000 |
| OPT-RECTKT2436 | 36" | 24" | 30" | 12" | 140,000 |

**PAN MATERIAL**: 304 Stainless Steel **BURNER MATERIAL**: 304 Stainless Steel

**IGNITION TYPE:** Match Lit

**Includes**: Fire Pan, SS Burner, Match Lit Ignition System, Orifice, Fitting, Flex Line, Key Valve, Paver Bracket, Vents, 24" Z-Mounting Bracket