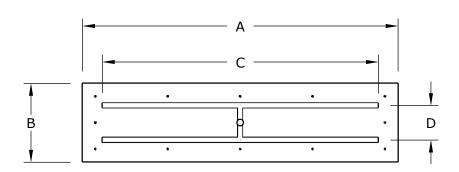

## RECTANGULAR FLAT PAN & BURNER [MATCH LIT] COMPLETE PAVER KIT

**ISOMETRIC VIEW** 

**FRONT VIEW** 

**TOP VIEW** 

| SKU            | A   | В   | С   | D   | BTU     |
|----------------|-----|-----|-----|-----|---------|
| OPT-RECTKT1224 | 24" | 12" | 18" | 6"  | 80,000  |
| OPT-RECTKT1832 | 32" | 18" | 24" | 8"  | 100,000 |
| OPT-RECTKT2436 | 36" | 24" | 30" | 12" | 140,000 |