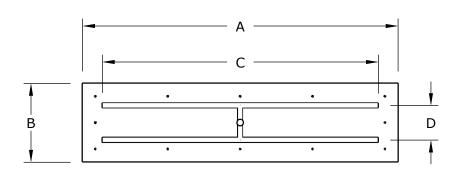

## RECTANGULAR FLAT PAN & BURNER [Plug & Play] COMPLETE PAVER KIT

**ISOMETRIC VIEW** 

**FRONT VIEW** 

**TOP VIEW** 

| SKU                | Α   | В   | С   | D   | вти     |
|--------------------|-----|-----|-----|-----|---------|
| OPT-RECTKT1224E110 | 24" | 12" | 18" | 6"  | 80,000  |
| OPT-RECTKT1832E110 | 32" | 18" | 24" | 8"  | 100,000 |
| OPT-RECTKT2436E110 | 36" | 24" | 30" | 12" | 140,000 |