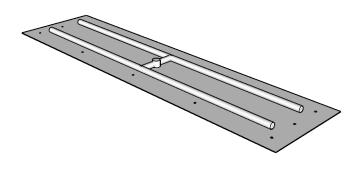

## RECTANGULAR FLAT PAN & BURNER [Plug & Play] COMPLETE PAVER KIT

**ISOMETRIC VIEW** 

**FRONT VIEW** 

**TOP VIEW** 

| SKU                | Α   | В   | С   | D   | вти     |
|--------------------|-----|-----|-----|-----|---------|
| OPT-RECTKT1224E110 | 24" | 12" | 18" | 6"  | 80,000  |
| OPT-RECTKT1832E110 | 32" | 18" | 24" | 8"  | 100,000 |
| OPT-RECTKT2436E110 | 36" | 24" | 30" | 12" | 140,000 |

PAN MATERIAL: 304 Stainless Steel BURNER MATERIAL: 304 Stainless Steel

**IGNITION TYPE:** Plug & Play

**Includes**: Fire Pan, SS Burner, Plug & Play Ignition System, Orifice, Fitting, Flex Line, Key Valve, Paver Bracket, Vents, 24" Z-Mounting Bracket