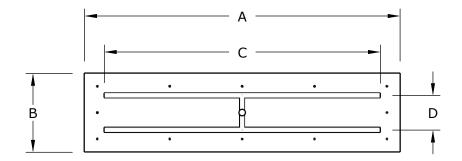

## RECTANGULAR FLAT PAN & BURNER [SPARK GLOW] COMPLETE PAVER KIT

**ISOMETRIC VIEW** 

**FRONT VIEW** 

TOP VIEW

| SKU              | Α   | В   | С   | D   | BTU     |
|------------------|-----|-----|-----|-----|---------|
| OPT-RECTKT1224SG | 24" | 12" | 18" | 6"  | 80,000  |
| OPT-RECTKT1832SG | 32" | 18" | 24" | 8"  | 100,000 |
| OPT-RECTKT2436SG | 36" | 24" | 30" | 12" | 140,000 |