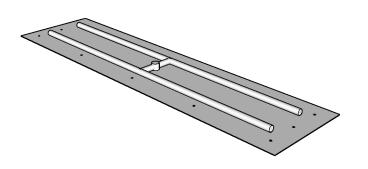

## RECTANGULAR FLAT PAN & BURNER [SPARK GLOW] COMPLETE PAVER KIT

**ISOMETRIC VIEW** 

**FRONT VIEW** 

TOP VIEW

| SKU              | Α   | В   | С   | D   | BTU     |
|------------------|-----|-----|-----|-----|---------|
| OPT-RECTKT1224SG | 24" | 12" | 18" | 6"  | 80,000  |
| OPT-RECTKT1832SG | 32" | 18" | 24" | 8"  | 100,000 |
| OPT-RECTKT2436SG | 36" | 24" | 30" | 12" | 140,000 |