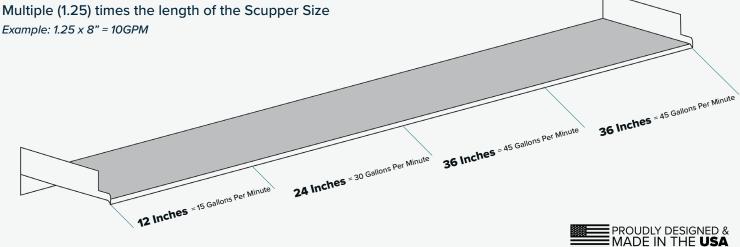

## How to calculate?

**GPM - CHART** 

| Scupper Size | GPM (Gallons Per Minute) | Calculation        |
|--------------|--------------------------|--------------------|
| 8"           | 10GPM                    | 1.25 x 8" = 10GPM  |
| 12"          | 15GPM                    | 1.25 x 12" = 15GPM |
| 24"          | 30GPM                    | 1.25 x 24" = 30GPM |
| 36"          | 45GPM                    | 1.25 x 36" = 45GPM |
| 48"          | 60GPM                    | 1.25 x 48" = 60GPM |