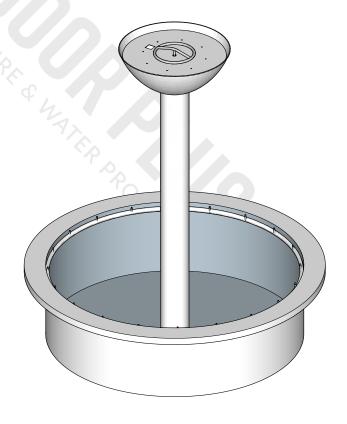

## Low Voltage Unit:

-Fire Pan, Burner, Gas Orfice, Gas Hose, Key Valve with Key, Low Voltage Electronic Valve, Pilot Ignitor

Standard 2" Depth on all pans

**ISOMETRIC VIEW** 

| Drawn By     | Mia L.       |  |  |
|--------------|--------------|--|--|
| Date Created | June 6, 2023 |  |  |