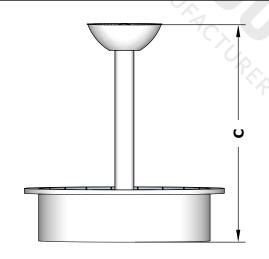

### **SPECIFICATION**

| PART NUMBER   | Α   | В   | С   | GPM |
|---------------|-----|-----|-----|-----|
| OPT-OLY60E-NG | 78" | 24" | 80" |     |
| OPT-OLY60E-LG | 78" | 24" | 80" |     |