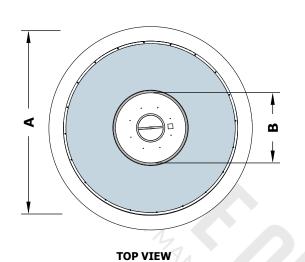

### **SPECIFICATION**

| PART NUMBER   | Α   | В   | С   | GPM |
|---------------|-----|-----|-----|-----|
| OPT-OLY60E-NG | 78" | 24" | 80" |     |
| OPT-OLY60E-LG | 78" | 24" | 80" |     |