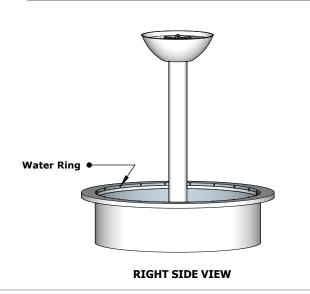

# 72" Osiris

## Copper







**FRONT SIDE VIEW** 



### **SPECIFICATION**

| PART NUMBER   | Α   | В   | С   | GPM |
|---------------|-----|-----|-----|-----|
| OPT-OLY60E-NG | 78" | 24" | 80" |     |
| OPT-OLY60E-LG | 78" | 24" | 80" |     |

## **Gas Requirements**

Gas Type: Natural Gas or

Propane

**Gas Inlet:** 1/2" NPT Female **Total BTU:** 65K - 125K

\*\*All Electronic Units are CSA Certified



### What's Included?

## Low Voltage Unit:

-Fire Pan, Burner, Gas Orfice, Gas Hose, Key Valve with Key, Low Voltage Electronic Valve, Pilot Ignitor

Standard 2" Depth on all pans



**ISOMETRIC VIEW** 

| Drawn By     | Mia L.       |  |  |
|--------------|--------------|--|--|
| Date Created | June 6, 2023 |  |  |