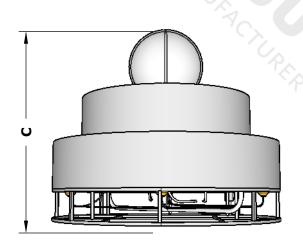

## Copper

**TOP VIEW** 

**RIGHT SIDE VIEW** 

#### **SPECIFICATION**

| PART NUMBER       | Α   | В   | С   | GPM |
|-------------------|-----|-----|-----|-----|
| OPT-ATL89-(xx)-LP | 89" | 31" | 76" |     |
| OPT-ATL89-(xx)-NG | 89" | 31" | 76" |     |