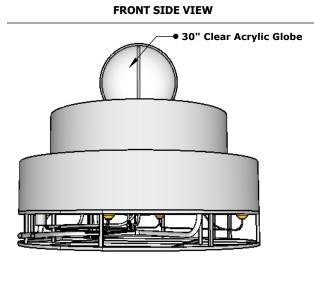

# 89" Atlas

## Copper

**TOP VIEW** 

**RIGHT SIDE VIEW** 

#### **SPECIFICATION**

| PART NUMBER       | Α   | В   | С   | GPM |
|-------------------|-----|-----|-----|-----|
| OPT-ATL89-(xx)-LP | 89" | 31" | 76" |     |
| OPT-ATL89-(xx)-NG | 89" | 31" | 76" |     |