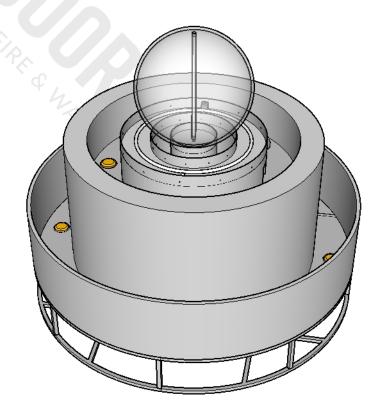

#### What's Included?

### Low Voltage Unit:

-Fire Pan, Burner, Gas Orfice, Gas Hose, Key Valve with Key, Low Voltage Electronic Valve, Pilot Ignitor

Standard 2" Depth on all pans

**ISOMETRIC VIEW** 

| Drawn By     | Mia L.       |  |  |
|--------------|--------------|--|--|
| Date Created | June 6, 2023 |  |  |