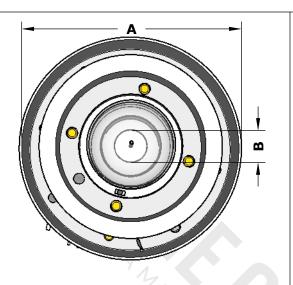

## Copper

**TOP VIEW** 

**RIGHT SIDE VIEW** 

#### **SPECIFICATION**

| PART NUMBER       | Α   | В   | С   | GPM |
|-------------------|-----|-----|-----|-----|
| OPT-ATL89-(xx)-LP | 89" | 31" | 76" |     |
| OPT-ATL89-(xx)-NG | 89" | 31" | 76" |     |