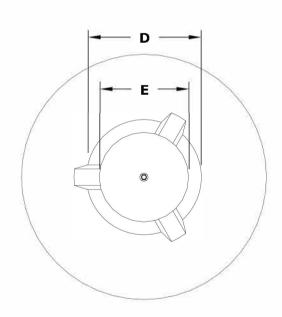

## 38" LUNA FIRE BOWL - GFRC CONCRETE

**ISOMETRIC VIEW** 

**TOP SIDE VIEW** 

| SKU             | Α   | В   | С   | D   | E   | F    | вти    |
|-----------------|-----|-----|-----|-----|-----|------|--------|
| OPT-LUNFO38     | 38" | 12" | 16" | 19" | 13" | 2.5" | 65,000 |
| OPT-LUNFO30E12V | 38" | 12" | 16" | 19" | 13" | 2.5" | 65,000 |