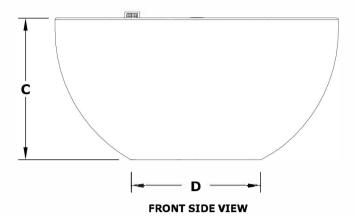

## 38" LUNA FIRE BOWL - GFRC CONCRETE

**ISOMETRIC VIEW** 

**TOP SIDE VIEW** 

| SKU             | Α   | В   | С   | D   | E   | F    | вти    |
|-----------------|-----|-----|-----|-----|-----|------|--------|
| OPT-LUNFO38     | 38" | 12" | 16" | 19" | 13" | 2.5" | 65,000 |
| OPT-LUNFO30E12V | 38" | 12" | 16" | 19" | 13" | 2.5" | 65,000 |