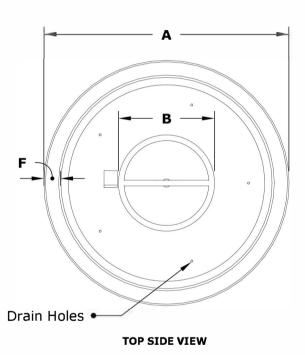

## 38" LUNA FIRE BOWL - GFRC CONCRETE

**ISOMETRIC VIEW** 

**TOP SIDE VIEW** 

| SKU             | Α   | В   | С   | D   | E   | F    | вти    |
|-----------------|-----|-----|-----|-----|-----|------|--------|
| OPT-LUNFO38     | 38" | 12" | 16" | 19" | 13" | 2.5" | 65,000 |
| OPT-LUNFO30E12V | 38" | 12" | 16" | 19" | 13" | 2.5" | 65,000 |