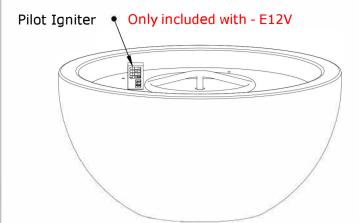

Fire Pit Material: GFRC Concrete

Finish: Smooth Finish

Pan Material: 304 Stainless Steel Burner Material: 304 Stainless Steel

**12V/110V ELECTRONIC IGNITION** ANSI Z21.97-(2017) / CSA 2.41-(2017)

Includes: Pan, Burner, 12V Electronic Ignition, Pilot Igniter, Whistle Free Hoses, Lava Rock.