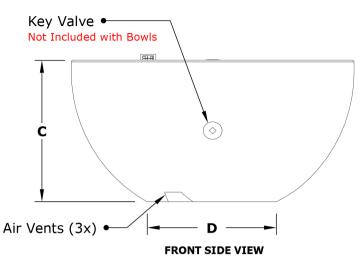

## **LUNA FIRE PIT - GFRC CONCRETE**

SKU **BTU** В Е F Α C D OPT-LUN38 12" 16" 19" 2.5" 65,000 38" 13"

16"

Fire Pit Material: GFRC Concrete

Finish: Smooth Finish

Pan Material: 304 Stainless Steel Burner Material: 304 Stainless Steel