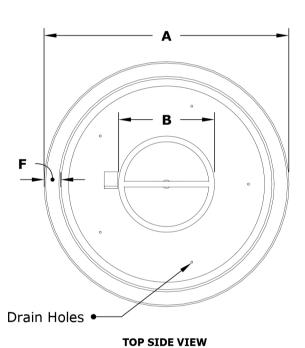

## **LUNA FIRE PIT - GFRC CONCRETE**

SKU **BTU** В Е F Α C D OPT-LUN38 12" 16" 19" 2.5" 65,000 38" 13"

16"

Fire Pit Material: GFRC Concrete

Finish: Smooth Finish

Pan Material: 304 Stainless Steel Burner Material: 304 Stainless Steel