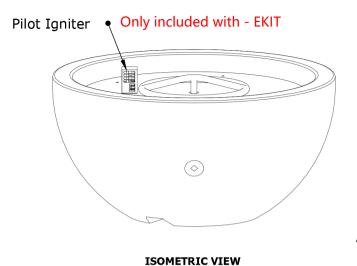

**12V/110V ELECTRONIC IGNITION** ANSI Z21.97-(2017) / CSA 2.41-(2017)

**TOP SIDE VIEW** 

Includes: Pan, Burner, 12V Electronic Ignition, Pilot Igniter, Whistle Free Hoses, Lava Rock.

Note: Key valves are not included, must be ordered separately.