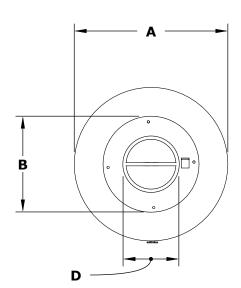

## **32" FLORENCE FIRE PIT**

ISOMETRIC VIEW

TOP VIEW

**FRONT SIDE VIEW** 

| PART NUMBER     | Α   | В   | С   | D   | BTU    |
|-----------------|-----|-----|-----|-----|--------|
| OPT-FL3218      | 32" | 24" | 18" | 12" | 65,000 |
| OPT-FL32118EKIT | 32" | 24" | 18" | 12" | 65,000 |