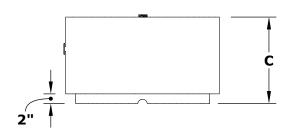

## **32" FLORENCE FIRE PIT**

ISOMETRIC VIEW

TOP VIEW

**FRONT SIDE VIEW** 

| PART NUMBER     | Α   | В   | С   | D   | BTU    |
|-----------------|-----|-----|-----|-----|--------|
| OPT-FL3218      | 32" | 24" | 18" | 12" | 65,000 |
| OPT-FL32118EKIT | 32" | 24" | 18" | 12" | 65,000 |

Fire Pit Material: GFRC Concrete Pan Material: 304 Stainless Steel Burner Material: 304 Stainless Steel Standard 2" Depth on all pans

**110V ELECTRONIC IGNITION** ANSI Z21.97-(2017) / CSA 2.41-(2017)

Match Lit Unit Includes: Pan, Burner, Gas Orifice, Gas Hoses, Key Valve, Key, 110v Ignition Unit Includes: Pan, Burner, Gas Orifice, Gas Hoses, Key Valve, Key, Plug & Play Electronic Valve, Pilot Igniter.