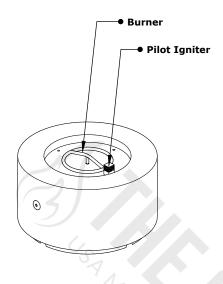

Fire Pit Material: GFRC Concrete Pan Material: 304 Stainless Steel Burner Material: 304 Stainless Steel Standard 2" Depth on all pans

**110V ELECTRONIC IGNITION** ANSI Z21.97-(2017) / CSA 2.41-(2017)

Match Lit Unit Includes: Pan, Burner, Gas Orifice, Gas Hoses, Key Valve, Key, 110v Ignition Unit Includes: Pan, Burner, Gas Orifice, Gas Hoses, Key Valve, Key, Plug & Play Electronic Valve, Pilot Igniter.