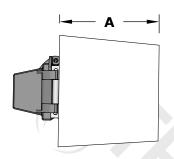

## **FRONT SIDE VIEW**

**BOTTOM VIEW** 

## **SPECIFICATION**

| PART NUMBER | Α     | В   | С      | D      |
|-------------|-------|-----|--------|--------|
| OPT-SAFETW2 | 5 1/4 | 36" | 5 1/4" | 7 1/4" |

Tower Includes 2 Electronic Accessories of Your Choice: EStop, Remote Control & Wireless receiver, 1-Hour Button Timer, 1-Hour Dial Timer, Weatherproof On/Off Switch, and Bluetooth Switch