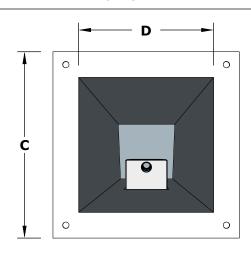

## **FRONT SIDE VIEW**

**BOTTOM VIEW** 

## **SPECIFICATION**

| PART NUMBER | Α     | В   | С      | D      |
|-------------|-------|-----|--------|--------|
| OPT-SAFETW2 | 5 1/4 | 36" | 5 1/4" | 7 1/4" |

Tower Includes 2 Electronic Accessories of Your Choice: EStop, Remote Control & Wireless receiver, 1-Hour Button Timer, 1-Hour Dial Timer, Weatherproof On/Off Switch, and Bluetooth Switch