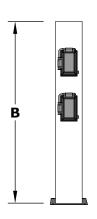

## **SPECIFICATION**

| PART NUMBER | Α     | В   | С      | D      |
|-------------|-------|-----|--------|--------|
| OPT-SAFETW2 | 5 1/4 | 36" | 5 1/4" | 7 1/4" |

Tower Includes 2 Electronic Accessories of Your Choice: EStop, Remote Control & Wireless receiver, 1-Hour Button Timer, 1-Hour Dial Timer, Weatherproof On/Off Switch, and Bluetooth Switch