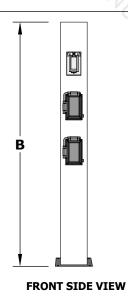

## **SPECIFICATION**

| PART NUMBER | A     | В   | С      | D      |
|-------------|-------|-----|--------|--------|
| OPT-SAFETW3 | 5 1/4 | 48" | 5 1/4" | 7 1/4" |

Tower Includes 3 Electronic Accessories of Your Choice: EStop, Remote Control & Wireless receiver, 1-Hour Button Timer, 1-Hour Dial Timer, Weatherproof On/Off Switch, and Bluetooth Switch