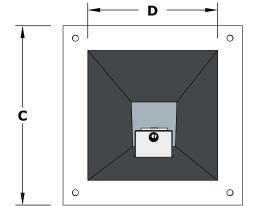

## **SPECIFICATION**

| PART NUMBER | A     | В   | С      | D      |
|-------------|-------|-----|--------|--------|
| OPT-SAFETW3 | 5 1/4 | 48" | 5 1/4" | 7 1/4" |

Tower Includes 3 Electronic Accessories of Your Choice: EStop, Remote Control & Wireless receiver, 1-Hour Button Timer, 1-Hour Dial Timer, Weatherproof On/Off Switch, and Bluetooth Switch

**BOTTOM VIEW** 

**ISOMETRIC VIEW** 

| Drawn By     | Daniel M           |  |
|--------------|--------------------|--|
| Date Created | September 28, 2023 |  |
|              |                    |  |

Proprietary & Confidential: The information contained in this drawing is the sole property of The Outdoor Plus. Any reproduction or as a whole without written permission of The Outdoor Plus is prohibited.