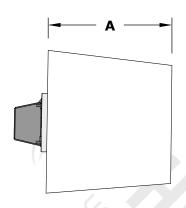

## **SPECIFICATION**

| PART NUMBER | A     | В   | С      | D      |
|-------------|-------|-----|--------|--------|
| OPT-SAFETW3 | 5 1/4 | 48" | 5 1/4" | 7 1/4" |

Tower Includes 3 Electronic Accessories of Your Choice: EStop, Remote Control & Wireless receiver, 1-Hour Button Timer, 1-Hour Dial Timer, Weatherproof On/Off Switch, and Bluetooth Switch