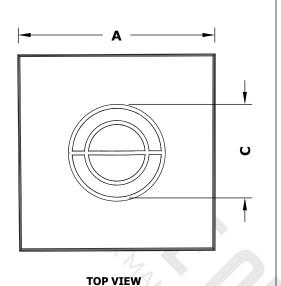

# **SPECIFICATION**

| PART NUMBER | Α   | В   | С   | D   | вти  |
|-------------|-----|-----|-----|-----|------|
| TFL-ATM36   | 36" | 12" | 18" | 32" | 160K |