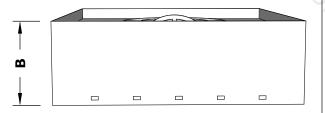

# **SPECIFICATION**

| PART NUMBER | Α   | В   | С   | D   | вти  |
|-------------|-----|-----|-----|-----|------|
| TFL-ATM36   | 36" | 12" | 18" | 32" | 160K |