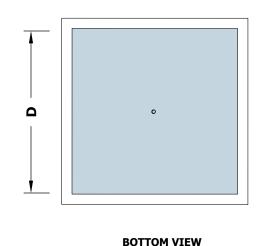

# **SPECIFICATION**

| PART NUMBER | Α   | В   | С   | D   | вти  |
|-------------|-----|-----|-----|-----|------|
| TFL-ATM36   | 36" | 12" | 18" | 32" | 160K |