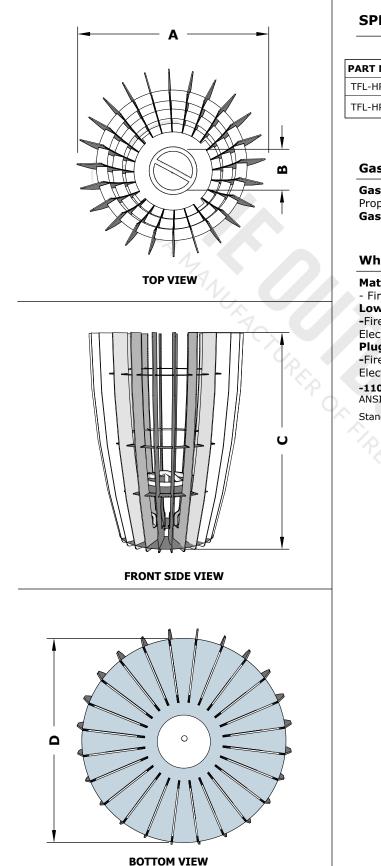

## SPECIFICATION

| PART NUMBER | Α   | В   | С   | D   | BTU  |
|-------------|-----|-----|-----|-----|------|
| TFL-HRZN24  | 20" | 6"  | 33" | 12" | 35K  |
| TFL-HRZN36  | 36" | 12" | 33" | 18" | 160K |