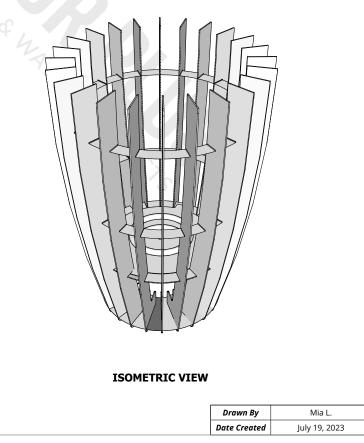

| С   | D   | BTU  |
|-------------|-----|-----|-----|-----|------|
| TFL-HRZN24  | 20" | 6"  | 33" | 12" | 35K  |
| TFL-HRZN36  | 36" | 12" | 33" | 18" | 160K |

### **Gas Requirements**

Gas Type: Natural Gas or Propane Gas Inlet: 1/2" NPT Female

\*All Match Lit Units up to 65K BTU are LC Certified \*\*All Electronic Units are CSA Certified



#### What's Included?

Match Lit Unit:

- Fire Pan, Burner, Gas Orfice, Gas Hose, Key Valve with Key Low Voltage Unit:

-Fire Pan, Burner, Gas Orfice, Gas Hose, Key Valve with Key, Low Voltage Electronic Valve, Pilot Ignitor

## Plug & Play Unit:

-Fire Pan, Burner, Gas Orfice, Gas Hose, Key Valve with Key, Plug & Play Electronic Valve, Pilot Ignitor

-110V ELECTRONIC IGNITION ANSI Z21.97-(2017) / CSA 2.41-(2017)

Standard 2" Depth on all pans



Proprietary & Confidential: The information contained in this drawing is the sole property of The Outdoor Plus. Any reproduction or as a whole without written permission of The Outdoor Plus is prohibited.