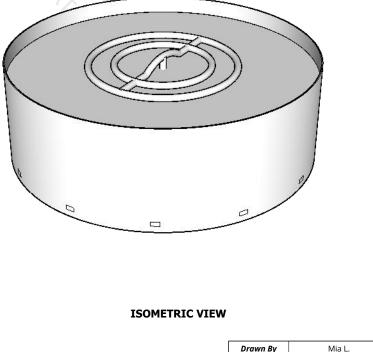

# **The Orion Fire Sculpture**

Metal - Powder Coat/ Corten Steel/ Stainless Steel