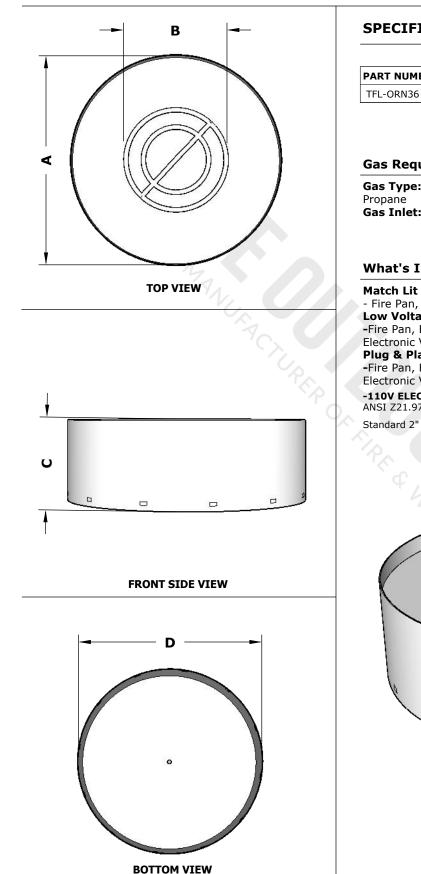

## SPECIFICATION

| PART NUMBER | Α   | В   | С   | D   | BTU  |
|-------------|-----|-----|-----|-----|------|
| TFL-ORN36   | 24" | 24" | 12" | 35" | 190K |