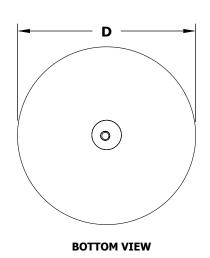

#### **SPECIFICATION**

| PART NUMBER | Α   | В   | С   | D   | вти |
|-------------|-----|-----|-----|-----|-----|
| TFL-STLT24  | 10" | 6"  | 30" | 24" | 35K |
| TFL-STLT36  | 24" | 12" | 48" | 30" | 65K |