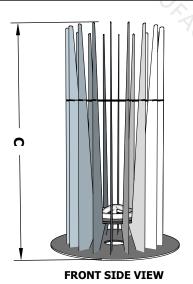

#### **SPECIFICATION**

| PART NUMBER | Α   | В   | С   | D   | вти |
|-------------|-----|-----|-----|-----|-----|
| TFL-STLT24  | 10" | 6"  | 30" | 24" | 35K |
| TFL-STLT36  | 24" | 12" | 48" | 30" | 65K |