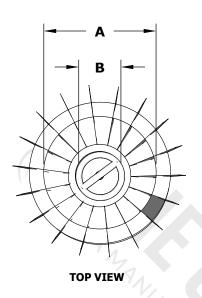

#### **SPECIFICATION**

| PART NUMBER | Α   | В   | С   | D   | вти |
|-------------|-----|-----|-----|-----|-----|
| TFL-STLT24  | 10" | 6"  | 30" | 24" | 35K |
| TFL-STLT36  | 24" | 12" | 48" | 30" | 65K |