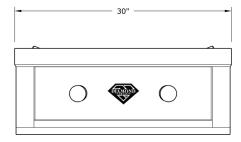

## **Dimensions:**

Cutout: (H) 11 <sup>1</sup>/<sub>2</sub>" x (W) 28 <sup>1</sup>/<sub>2</sub>" x (D) 24 <sup>1</sup>/<sub>2</sub>" Overall: (H) 16 <sup>1</sup>/<sub>2</sub>" x (W) 30" x (D) 25"