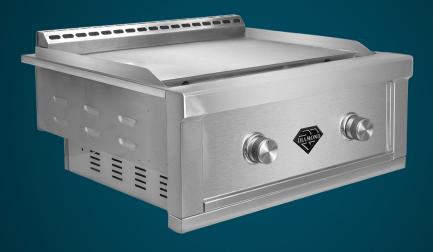

Model: DG-G30

Meet the Diamond griddle, where sophisticated design meets unparalleled functionality. Crafted for those -- who demand the best, this griddle promises an extraordinary cooking experience that goes beyond traditional grilling.

With sleek lines and a contemporary design profile, the Diamond Griddle is a visual masterpiece that enhances any outdoor cooking space. Its luxurious appearance is not just about looks; it's a testament to our commitment to quality and craftsmanship.

#### **Features:**

304 Stainless Steel 2 Onyx Pro U<sup>™</sup> Burners Total BTU: 40,000 Quarter-Inch Plate NG or LP Stainless Steel Cover Included Full-Width Grease Tray Splash Guard