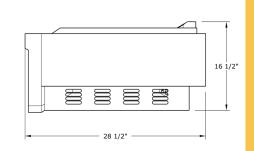

## **Dimensions:**

Cutout: (H) 11 <sup>1</sup>/<sub>2</sub>" x (W) 28 <sup>1</sup>/<sub>2</sub>" x (D) 24 <sup>1</sup>/<sub>2</sub>" Overall: (H) 16 <sup>1</sup>/<sub>2</sub>" x (W) 30" x (D) 25"