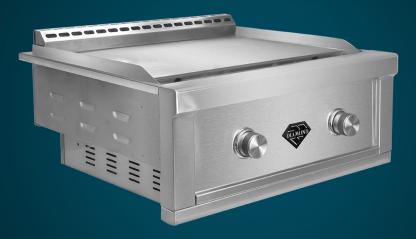

Model: DG-G30

Meet the Diamond griddle, where sophisticated design meets unparalleled functionality. Crafted for those -- who demand the best, this griddle promises an extraordinary cooking experience that goes beyond traditional grilling.

With sleek lines and a contemporary design profile, the Diamond Griddle is a visual masterpiece that enhances any outdoor cooking space. Its luxurious appearance is not just about looks; it's a testament to our commitment to quality and craftsmanship.

#### **Features:**

304 Stainless Steel 2 Onyx Pro U<sup>™</sup> Burners Total BTU: 40,000 Quarter-Inch Plate NG or LP Stainless Steel Cover Included Full-Width Grease Tray Splash Guard