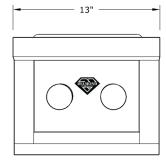

### **Dimensions:**

Cutout: (H) 7 ½" x (W) 12" x (D) 20 ½"

Overall: (H) 10 ¾" x (W) 13 x (D) 21"