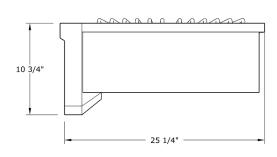

### **Dimensions:**

Cutout: (H) 7 ½" x (W) 12" x (D) 20 ½"

Overall: (H) 10 ¾" x (W) 13 x (D) 21"