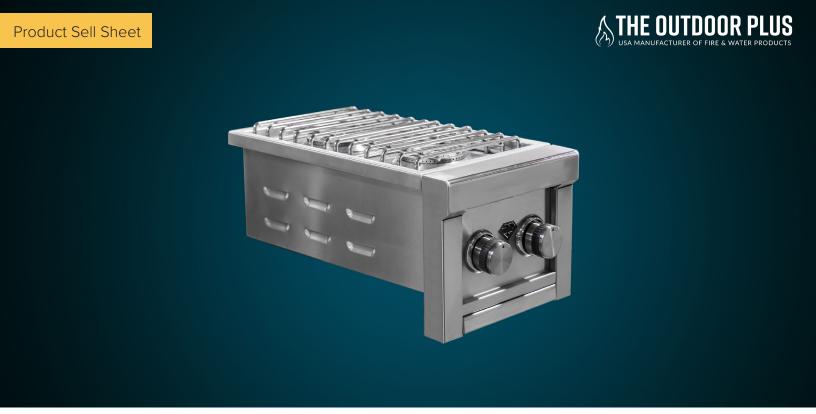

# Double Side Burner

Side Burner I 2 Burner

Model: DG-DSB

The Double Side Burner, designed to elevate your outdoor kitchen experience. This built-in appliance fits seamlessly into any BBQ Island, perfectly complementing your gas grill. It's not just a side burner; it's a culinary essential for those who demand more from their outdoor cooking space.

Enjoy two powerful 17,000 BTU cooktop burners, each offering precise temperature control. From a gentle simmer for gourment sauces to a roaring boil for seasonal vegetables, these burnershandle it all.

#### Features:

304 Stainless Steel

CoolTouch Knobs

High BTU Output

Precision Flame Control

Space-Saving Design

**Dual Burner Option** 

Professional Grade Performance