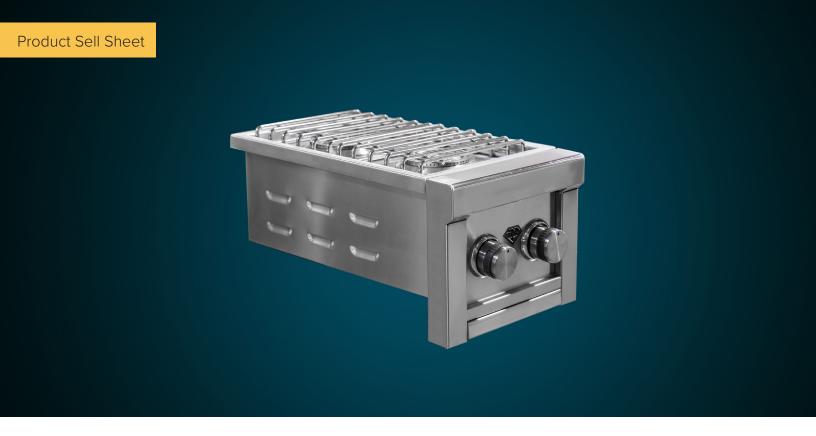

# Double Side Burner

Side Burner I 2 Burner

Model: DG-DSB

The Double Side Burner, designed to elevate your outdoor kitchen experience. This built-in appliance fits seamlessly into any BBQ Island, perfectly complementing your gas grill. It's not just a side burner; it's a culinary essential for those who demand more from their outdoor cooking space.

Enjoy two powerful 17,000 BTU cooktop burners, each offering precise temperature control. From a gentle simmer for gourment sauces to a roaring boil for seasonal vegetables, these burnershandle it all.

#### Features:

304 Stainless Steel

CoolTouch Knobs

High BTU Output

Precision Flame Control

Space-Saving Design

**Dual Burner Option** 

Professional Grade Performance