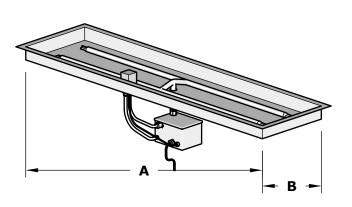

# SS DROP IN PAN & SS 'H' BURNER 12V IGNITION

C Coupling Orifice Electronic Valve

**B2** 

**ISOMETRIC VIEW** 

**TOP VIEW** 

**FRONT SIDE VIEW** 

Pan Material: 304 Stainless Steel Burner Material: 304 Stainless Steel Ignition Type: 12V Electronic Ignition (12V Transformer Included)

Standard 1" Flange on all pans Standard 2" Depth on all pans

**12V ELECTRONIC IGNITION**ANSI Z21.97-(2017) / CSA 2.41-(2017)

| SKU           | A   | A2  | В   | В2  | С  | D   | E  | F   | BTU     |
|---------------|-----|-----|-----|-----|----|-----|----|-----|---------|
| OPT-PB1436E12 | 36" | 38" | 14" | 38" | 2" | 30" | 6" | 10" | 60,000  |
| OPT-PB1442E12 | 44" | 44" | 14" | 44" | 2" | 36" | 6" | 10" | 120,000 |

Includes: Pan, Burner, Electronic Valve, Pilot Igniter. 12V Transformer.

Proprietary & Confidential: The information contained in this drawing is the sole property of The Outdoor Plus. Any reproduction or as a whole without written permission of The Outdoor Plus is prohibited.