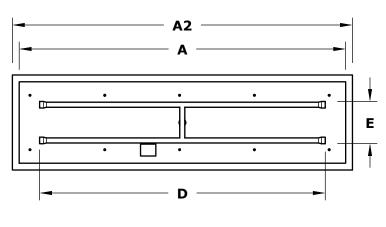

### SS DROP IN PAN & SS 'H' BURNER PLUG & PLAY

**ISOMETRIC VIEW** 

**TOP VIEW** 

Pan Material: 304 Stainless Steel Burner Material: 304 Stainless Steel Ignition Type: 110V Electronic Ignition

BTU SKU **A2 B2** C OPT-PB1436EKIT 38" 14" 2" 30" 6" 10" 60,000 44" 14" 36" 6" 10" OPT-PB1442EKIT 120,000 Standard 1" Flange on all pans Standard 2" Depth on all pans

| SKU        | A   | A2  | В   | В2  | С  | D   | E  | F   | BTU     |
|------------|-----|-----|-----|-----|----|-----|----|-----|---------|
| OPT-PB1436 | 36" | 38" | 14" | 38" | 2" | 30" | 6" | 10" | 60,000  |
| OPT-PB1442 | 44" | 44" | 14" | 44" | 2" | 36" | 6" | 10" | 120,000 |