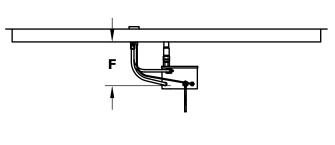

Standard 1" Flange on all pans Standard 2" Depth on all pans

**12V ELECTRONIC IGNITION**ANSI Z21.97-(2017) / CSA 2.41-(2017)

| SKU           | A   | A2  | В   | В2  | С  | D   | E  | F   | BTU     |
|---------------|-----|-----|-----|-----|----|-----|----|-----|---------|
| OPT-PB1436E12 | 36" | 38" | 14" | 38" | 2" | 30" | 6" | 10" | 60,000  |
| OPT-PB1442E12 | 44" | 44" | 14" | 44" | 2" | 36" | 6" | 10" | 120,000 |

| SKU        | A   | A2  | В   | В2  | С  | D   | E  | F   | BTU     |
|------------|-----|-----|-----|-----|----|-----|----|-----|---------|
| OPT-PB1436 | 36" | 38" | 14" | 38" | 2" | 30" | 6" | 10" | 60,000  |
| OPT-PB1442 | 44" | 44" | 14" | 44" | 2" | 36" | 6" | 10" | 120,000 |