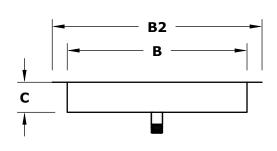

# SS DROP IN PAN & SS 'H' BURNER 12V IGNITION

C Coupling Orifice Electronic Valve

**B2** 

**ISOMETRIC VIEW** 

**TOP VIEW** 

**FRONT SIDE VIEW** 

Pan Material: 304 Stainless Steel Burner Material: 304 Stainless Steel Ignition Type: 12V Electronic Ignition (12V Transformer Included)

Standard 1" Flange on all pans Standard 2" Depth on all pans

**12V ELECTRONIC IGNITION**ANSI Z21.97-(2017) / CSA 2.41-(2017)

| SKU           | A   | A2  | В   | В2  | С  | D   | E  | F   | BTU     |
|---------------|-----|-----|-----|-----|----|-----|----|-----|---------|
| OPT-PB1436E12 | 36" | 38" | 14" | 38" | 2" | 30" | 6" | 10" | 60,000  |
| OPT-PB1442E12 | 44" | 44" | 14" | 44" | 2" | 36" | 6" | 10" | 120,000 |