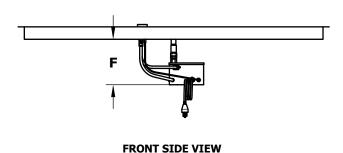

# SS DROP IN PAN & SS 'H' BURNER 12V IGNITION

C Coupling Orifice Electronic Valve

**B2** 

**ISOMETRIC VIEW** 

**TOP VIEW** 

**FRONT SIDE VIEW** 

Pan Material: 304 Stainless Steel Burner Material: 304 Stainless Steel Ignition Type: 12V Electronic Ignition (12V Transformer Included)

Standard 1" Flange on all pans Standard 2" Depth on all pans

**12V ELECTRONIC IGNITION**ANSI Z21.97-(2017) / CSA 2.41-(2017)

| SKU           | A   | A2  | В   | В2  | С  | D   | E  | F   | BTU     |
|---------------|-----|-----|-----|-----|----|-----|----|-----|---------|
| OPT-PB1436E12 | 36" | 38" | 14" | 38" | 2" | 30" | 6" | 10" | 60,000  |
| OPT-PB1442E12 | 44" | 44" | 14" | 44" | 2" | 36" | 6" | 10" | 120,000 |

### **FRONT SIDE VIEW**

**TOP VIEW** 

Pan Material: 304 Stainless Steel Burner Material: 304 Stainless Steel Ignition Type: Match Lit Ignition

Standard 1" Flange on all pans Standard 2" Depth on all pans