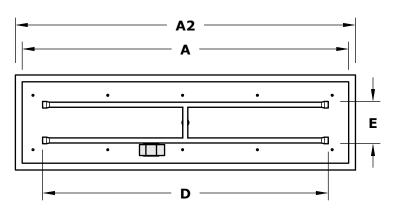

Standard 1" Flange on all pans Standard 2" Depth on all pans

**12V ELECTRONIC IGNITION**ANSI Z21.97-(2017) / CSA 2.41-(2017)

| SKU           | A   | A2  | В   | В2  | С  | D   | E  | F   | BTU     |
|---------------|-----|-----|-----|-----|----|-----|----|-----|---------|
| OPT-PB1436E12 | 36" | 38" | 14" | 38" | 2" | 30" | 6" | 10" | 60,000  |
| OPT-PB1442E12 | 44" | 44" | 14" | 44" | 2" | 36" | 6" | 10" | 120,000 |

| SKU        | A   | A2  | В   | В2  | С  | D   | E  | F   | BTU     |
|------------|-----|-----|-----|-----|----|-----|----|-----|---------|
| OPT-PB1436 | 36" | 38" | 14" | 38" | 2" | 30" | 6" | 10" | 60,000  |
| OPT-PB1442 | 44" | 44" | 14" | 44" | 2" | 36" | 6" | 10" | 120,000 |