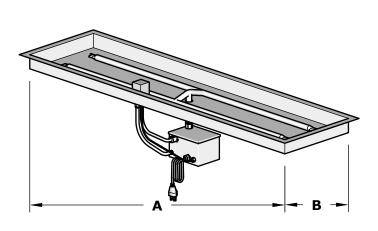

### SS DROP IN PAN & SS 'H' BURNER PLUG & PLAY

**ISOMETRIC VIEW** 

**TOP VIEW** 

Pan Material: 304 Stainless Steel Burner Material: 304 Stainless Steel Ignition Type: 110V Electronic Ignition

BTU SKU **A2 B2** C OPT-PB1436EKIT 38" 14" 2" 30" 6" 10" 60,000 44" 14" 36" 6" 10" OPT-PB1442EKIT 120,000 Standard 1" Flange on all pans Standard 2" Depth on all pans

**110V ELECTRONIC IGNITION** ANSI Z21.97-(2017) / CSA 2.41-(2017)

Includes: Pan, Burner, Electronic Valve, Pilot Igniter

Proprietary & Confidential: The information contained in this drawing is the sole property of The Outdoor Plus. Any reproduction or as a whole without written permission of The Outdoor Plus is prohibited.