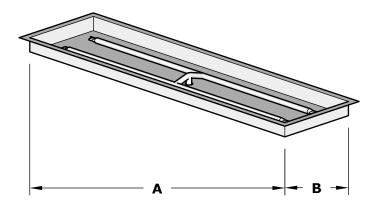

Standard 1" Flange on all pans Standard 2" Depth on all pans

**12V ELECTRONIC IGNITION**ANSI Z21.97-(2017) / CSA 2.41-(2017)

| SKU           | A   | A2  | В   | В2  | С  | D   | E  | F   | BTU     |
|---------------|-----|-----|-----|-----|----|-----|----|-----|---------|
| OPT-PB1436E12 | 36" | 38" | 14" | 38" | 2" | 30" | 6" | 10" | 60,000  |
| OPT-PB1442E12 | 44" | 44" | 14" | 44" | 2" | 36" | 6" | 10" | 120,000 |

| SKU        | A   | A2  | В   | В2  | С  | D   | E  | F   | BTU     |
|------------|-----|-----|-----|-----|----|-----|----|-----|---------|
| OPT-PB1436 | 36" | 38" | 14" | 38" | 2" | 30" | 6" | 10" | 60,000  |
| OPT-PB1442 | 44" | 44" | 14" | 44" | 2" | 36" | 6" | 10" | 120,000 |