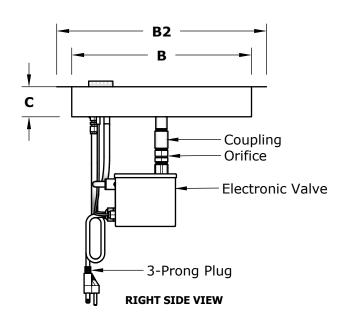

# SS DROP IN PAN & SS 'H' BURNER 12V IGNITION

C Coupling Orifice Electronic Valve

**B2** 

**ISOMETRIC VIEW** 

**TOP VIEW** 

**FRONT SIDE VIEW** 

Pan Material: 304 Stainless Steel Burner Material: 304 Stainless Steel Ignition Type: 12V Electronic Ignition (12V Transformer Included)

Standard 1" Flange on all pans Standard 2" Depth on all pans

**12V ELECTRONIC IGNITION**ANSI Z21.97-(2017) / CSA 2.41-(2017)

| SKU           | A   | A2  | В   | В2  | С  | D   | E  | F   | BTU     |
|---------------|-----|-----|-----|-----|----|-----|----|-----|---------|
| OPT-PB1436E12 | 36" | 38" | 14" | 38" | 2" | 30" | 6" | 10" | 60,000  |
| OPT-PB1442E12 | 44" | 44" | 14" | 44" | 2" | 36" | 6" | 10" | 120,000 |

Includes: Pan, Burner, Electronic Valve, Pilot Igniter. 12V Transformer.

Proprietary & Confidential: The information contained in this drawing is the sole property of The Outdoor Plus. Any reproduction or as a whole without written permission of The Outdoor Plus is prohibited.

#### **RIGHT SIDE VIEW**