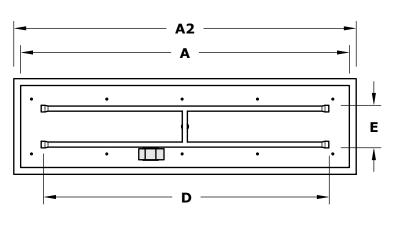

Standard 1" Flange on all pans Standard 2" Depth on all pans

**12V ELECTRONIC IGNITION**ANSI Z21.97-(2017) / CSA 2.41-(2017)

| SKU           | A   | A2  | В   | В2  | С  | D   | E  | F   | BTU     |
|---------------|-----|-----|-----|-----|----|-----|----|-----|---------|
| OPT-PB1436E12 | 36" | 38" | 14" | 38" | 2" | 30" | 6" | 10" | 60,000  |
| OPT-PB1442E12 | 44" | 44" | 14" | 44" | 2" | 36" | 6" | 10" | 120,000 |

| SKU        | A   | A2  | В   | В2  | С  | D   | E  | F   | BTU     |
|------------|-----|-----|-----|-----|----|-----|----|-----|---------|
| OPT-PB1436 | 36" | 38" | 14" | 38" | 2" | 30" | 6" | 10" | 60,000  |
| OPT-PB1442 | 44" | 44" | 14" | 44" | 2" | 36" | 6" | 10" | 120,000 |