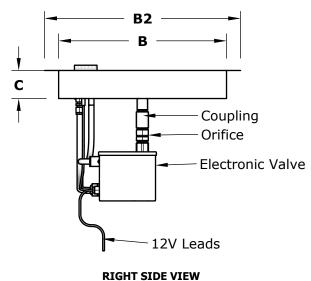

## SS DROP IN PAN & SS 'H' BURNER PLUG & PLAY

Coupling Orifice

Electronic Valve

B2 -B -

- 3-Prong Plug

**FRONT SIDE VIEW** 

**RIGHT SIDE VIEW** 

**ISOMETRIC VIEW** 

**TOP VIEW** 

| SKU            | Α   | A2  | В   | B2 | С  | D   | E  | F   | BTU     |
|----------------|-----|-----|-----|----|----|-----|----|-----|---------|
| OPT-PB1654EKIT | 54" | 56" | 16" | 56 | 2" | 48" | 6" | 10" | 160,000 |

Includes: Pan, Burner, Electronic Valve, Pilot Igniter

Proprietary & Confidential: The information contained in this drawing is the sole property of The Outdoor Plus. Any reproduction or as a whole without written permission of The Outdoor Plus is prohibited.