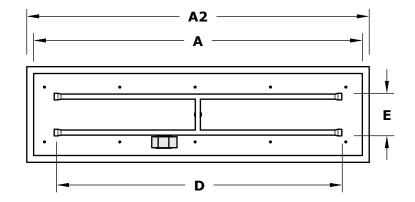

## SS DROP IN PAN & SS 'H' BURNER 12V IGNITION

**ISOMETRIC VIEW** 

TOP VIEW

A2

56"

Α

54"

SKU

**12V ELECTRONIC IGNITION** ANSI Z21.97-(2017) / CSA 2.41-(2017)

BTU

160,000

B2

56

С

2"

D

48"

Е

6"

Includes: Pan, Burner, Electronic Valve, Pilot Igniter. 12V Transformer.

В

16"

Proprietary & Confidential: The information contained in this drawing is the sole property of The Outdoor Plus. Any reproduction or as a whole without written permission of The Outdoor Plus is prohibited.

**TOP VIEW** 

| SKU            | Α   | A2  | В   | B2 | С  | D   | E  | F   | BTU     |
|----------------|-----|-----|-----|----|----|-----|----|-----|---------|
| OPT-PB1654EKIT | 54" | 56" | 16" | 56 | 2" | 48" | 6" | 10" | 160,000 |