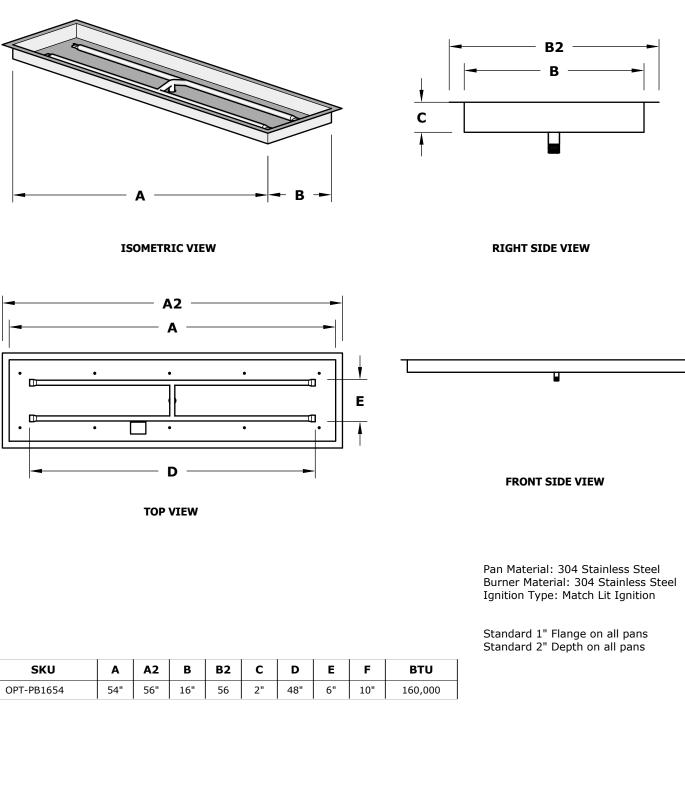

## SS DROP IN PAN & SS 'H' BURNER MATCH LIT IGNITION

THE OUTDOOR PLUS

Includes: Pan, Burner. (NG or LP kits are sold separately)

Proprietary & Confidential: The information contained in this drawing is the sole property of The Outdoor Plus. Any reproduction or as a whole without written permission of The Outdoor Plus is prohibited.