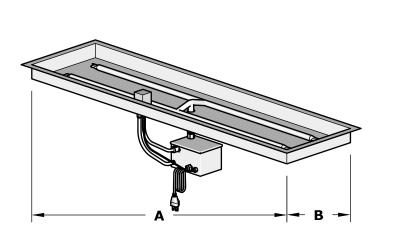

## SS DROP IN PAN & SS 'H' BURNER 12V IGNITION

**ISOMETRIC VIEW** 

TOP VIEW

A2

56"

Α

54"

SKU

OPT-PB1654E12

FRONT SIDE VIEW

Pan Material: 304 Stainless Steel Burner Material: 304 Stainless Steel Ignition Type: 12V Electronic Ignition (12V Transformer Included)

Standard 1" Flange on all pans Standard 2" Depth on all pans

**12V ELECTRONIC IGNITION** ANSI Z21.97-(2017) / CSA 2.41-(2017)

BTU

160,000

B2

56

С

2"

D

48"

Е

6"

Includes: Pan, Burner, Electronic Valve, Pilot Igniter. 12V Transformer.

В

16"

Proprietary & Confidential: The information contained in this drawing is the sole property of The Outdoor Plus. Any reproduction or as a whole without written permission of The Outdoor Plus is prohibited.

F

10"