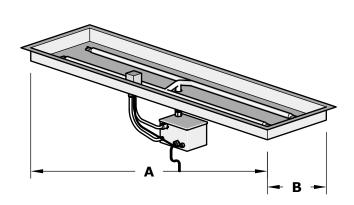

## SS DROP IN PAN & SS 'H' BURNER 12V IGNITION

**ISOMETRIC VIEW** 

TOP VIEW

A2

56"

Α

54"

SKU

OPT-PB1654E12

FRONT SIDE VIEW

Pan Material: 304 Stainless Steel Burner Material: 304 Stainless Steel Ignition Type: 12V Electronic Ignition (12V Transformer Included)

Standard 1" Flange on all pans Standard 2" Depth on all pans

**12V ELECTRONIC IGNITION** ANSI Z21.97-(2017) / CSA 2.41-(2017)

BTU

160,000

B2

56

С

2"

D

48"

Е

6"

Includes: Pan, Burner, Electronic Valve, Pilot Igniter. 12V Transformer.

В

16"

Proprietary & Confidential: The information contained in this drawing is the sole property of The Outdoor Plus. Any reproduction or as a whole without written permission of The Outdoor Plus is prohibited.