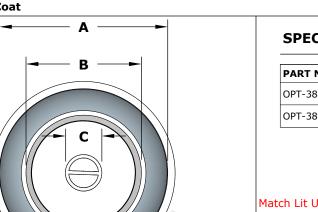

## SPECIFICATION

| PART NUMBER       | Α   | В   | С  | D    | E  | GPM |
|-------------------|-----|-----|----|------|----|-----|
| OPT-38RPCRLFW     | 38" | 27" | 8" | 15½" | 8" | 40  |
| OPT-38RPCRLFWE12V | 38" | 27" | 8" | 15½" | 8" | 40  |

Match Lit Unit Includes: Pan, Burner, Gas Orifice, Gas Hoses, Water Pump. 12v Ignition Unit Includes: Pan, Burner, Gas Orifice, Gas Hoses, Low Voltage Electronic Valve, Pilot Igniter, Water Pump.

SP

TOP VIEW