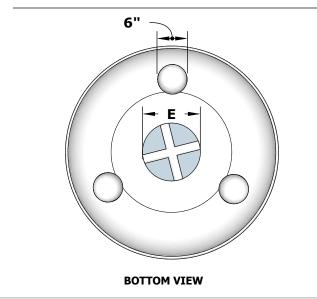

## SPECIFICATION

| PART NUMBER       | Α   | В   | С  | D    | E  | GPM |
|-------------------|-----|-----|----|------|----|-----|
| OPT-38RPCRLFW     | 38" | 27" | 8" | 15½" | 8" | 40  |
| OPT-38RPCRLFWE12V | 38" | 27" | 8" | 15½" | 8" | 40  |

Match Lit Unit Includes: Pan, Burner, Gas Orifice, Gas Hoses, Water Pump. 12v Ignition Unit Includes: Pan, Burner, Gas Orifice, Gas Hoses, Low Voltage Electronic Valve, Pilot Igniter, Water Pump.

SP

TOP VIEW