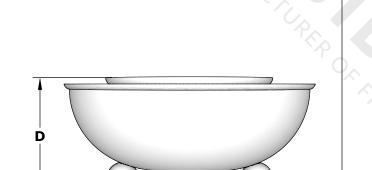

## SPECIFICATION

| PART NUMBER       | Α   | В   | С  | D    | E  | GPM |
|-------------------|-----|-----|----|------|----|-----|
| OPT-38RPCRLFW     | 38" | 27" | 8" | 15½" | 8" | 40  |
| OPT-38RPCRLFWE12V | 38" | 27" | 8" | 15½" | 8" | 40  |