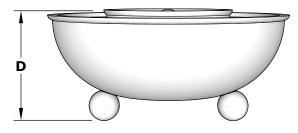

## **SPECIFICATION**

| PART NUMBER       | Α   | В   | С  | D   | E   | GPM |
|-------------------|-----|-----|----|-----|-----|-----|
| OPT-51RPCRLFW     | 51" | 27" | 8" | 20" | 10" | 40  |
| OPT-51RPCRLFWE12V | 51" | 27" | 8" | 20" | 10" | 40  |

## **FRONT SIDE VIEW**