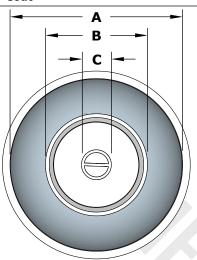

## 51" Sedona Fire and Water Bowl with Round Legs - 360° Spill

**Powder Coat** 

**TOP VIEW** 

## **SPECIFICATION**

| PART NUMBER       | Α   | В   | С  | D   | E   | GPM |
|-------------------|-----|-----|----|-----|-----|-----|
| OPT-51RPCRLFW     | 51" | 27" | 8" | 20" | 10" | 40  |
| OPT-51RPCRLFWE12V | 51" | 27" | 8" | 20" | 10" | 40  |