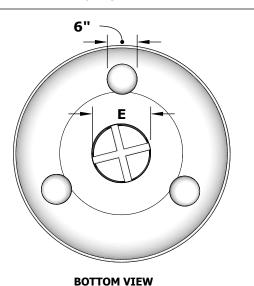

## **SPECIFICATION**

| PART NUMBER       | Α   | В   | С  | D   | E   | GPM |
|-------------------|-----|-----|----|-----|-----|-----|
| OPT-51RPCRLFW     | 51" | 27" | 8" | 20" | 10" | 40  |
| OPT-51RPCRLFWE12V | 51" | 27" | 8" | 20" | 10" | 40  |