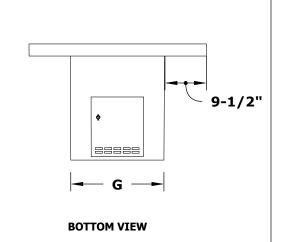

### **SPECIFICATION**

| PART NUMBER | Α   | В   | С      | D      | E   | F   | G   |
|-------------|-----|-----|--------|--------|-----|-----|-----|
| OPT-ALMWP60 | 60" | 44" | 141/2" | 131/2" | 31" | 17" | 25" |
| OPT-ALMWP72 | 72" | 44" | 26½"   | 131/2" | 31" | 29" | 25" |
| OPT-ALMWP84 | 84" | 44" | 381/2" | 131/2" | 31" | 41" | 25" |
| OPT-ALMWP96 | 96" | 44" | 50½"   | 13½"   | 31" | 53" | 25" |