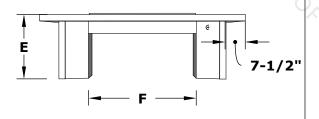

### **SPECIFICATION**

| PART NUMBER | Α   | В   | С      | D      | E   | F   | G   |
|-------------|-----|-----|--------|--------|-----|-----|-----|
| OPT-ALMWP60 | 60" | 44" | 141/2" | 131/2" | 31" | 17" | 25" |
| OPT-ALMWP72 | 72" | 44" | 26½"   | 131/2" | 31" | 29" | 25" |
| OPT-ALMWP84 | 84" | 44" | 381/2" | 131/2" | 31" | 41" | 25" |
| OPT-ALMWP96 | 96" | 44" | 50½"   | 13½"   | 31" | 53" | 25" |

#### **FRONT SIDE VIEW**