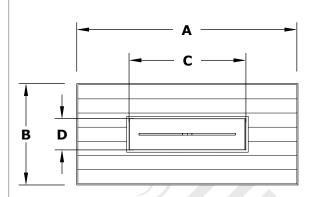

### **SPECIFICATION**

| PART NUMBER | Α   | В   | С      | D      | E   | F   | G   |
|-------------|-----|-----|--------|--------|-----|-----|-----|
| OPT-ALMWP60 | 60" | 44" | 141/2" | 131/2" | 31" | 17" | 25" |
| OPT-ALMWP72 | 72" | 44" | 26½"   | 131/2" | 31" | 29" | 25" |
| OPT-ALMWP84 | 84" | 44" | 381/2" | 131/2" | 31" | 41" | 25" |
| OPT-ALMWP96 | 96" | 44" | 50½"   | 13½"   | 31" | 53" | 25" |

#### **TOP VIEW**