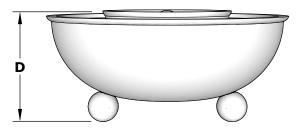

## 48" Sedona Fire and Water Bowl with Round Legs - 360° Spill

THE OUTDOOR PLUS

USA MANUFACTURER OF FIRE & WATER FEATURES

Powder Coat

**SPECIFICATION** 

| PART NUMBER       | Α   | В   | С  | D    | E  | GPM |
|-------------------|-----|-----|----|------|----|-----|
| OPT-48RPCRLFW     | 48" | 27" | 8" | 15½" | 8" | 40  |
| OPT-48RPCRLFWE12V | 48" | 27" | 8" | 15½" | 8" | 40  |

## **FRONT SIDE VIEW**