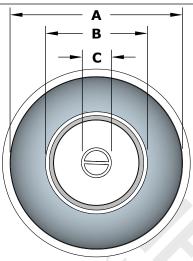

## 48" Sedona Fire and Water Bowl with Round Legs - 360° Spill

THE OUTDOOR PLUS

USA MANUFACTURER OF FIRE & WATER FEATURES

Powder Coat

**SPECIFICATION** 

| PART NUMBER       | Α   | В   | С  | D    | E  | GPM |
|-------------------|-----|-----|----|------|----|-----|
| OPT-48RPCRLFW     | 48" | 27" | 8" | 15½" | 8" | 40  |
| OPT-48RPCRLFWE12V | 48" | 27" | 8" | 15½" | 8" | 40  |