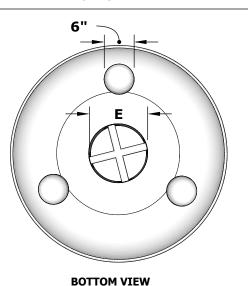

## 48" Sedona Fire and Water Bowl with Round Legs - 360° Spill

THE OUTDOOR PLUS

USA MANUFACTURER OF FIRE & WATER FEATURES

Powder Coat

**SPECIFICATION** 

| PART NUMBER       | Α   | В   | С  | D    | E  | GPM |
|-------------------|-----|-----|----|------|----|-----|
| OPT-48RPCRLFW     | 48" | 27" | 8" | 15½" | 8" | 40  |
| OPT-48RPCRLFWE12V | 48" | 27" | 8" | 15½" | 8" | 40  |